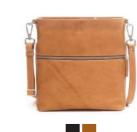

### VENEZIA

The Venezia collection is inspired

by the 60's era with music festivals and youth rebellion. Today, we are

seeing a similar tendency of revolting against the powerlessness and lack of freedom experienced by many of us during the corona pandemic.

The characteristic shadow effect of the leather has been created during the final stage of production, where each piece of leather is initially hand folded and then dried in the sun. The bags are handstitched in soft calf leather with its unique strength and durability. The casual design enhances the beautiful characteristics of the leather.

Black Cognac Navy

We recommend treating the leather on a regular basis using Adax

Protection Spray to maintain the characteristic and beautiful appearance of the leather.

Lindsey - Venezia 127640

Rebecca - Venezia 141340