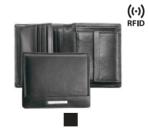

## EDINBURGH WALLETS

The Edinburgh wallets, made from incredibly soft leather, are dedicated especially for men. Their unique quality is highlighted by the elegant metal logo on the front. The Edinburgh line is one of the most successful lines in Adax´ extensive collection of wallets.

We recommend Adax Leather Balm and Adax Protection Spray for optimal protection. The treatment should be repeated once or twice a year.

Black

Rasmus - Edinburgh 430756

Rolf - Edinburgh 430856

Sean - Edinburgh 430956

Malte - Edinburgh 431056

Lionel - Edinburgh 431156

Marius - Edinburgh 431256

Janus - Edinburgh 431456