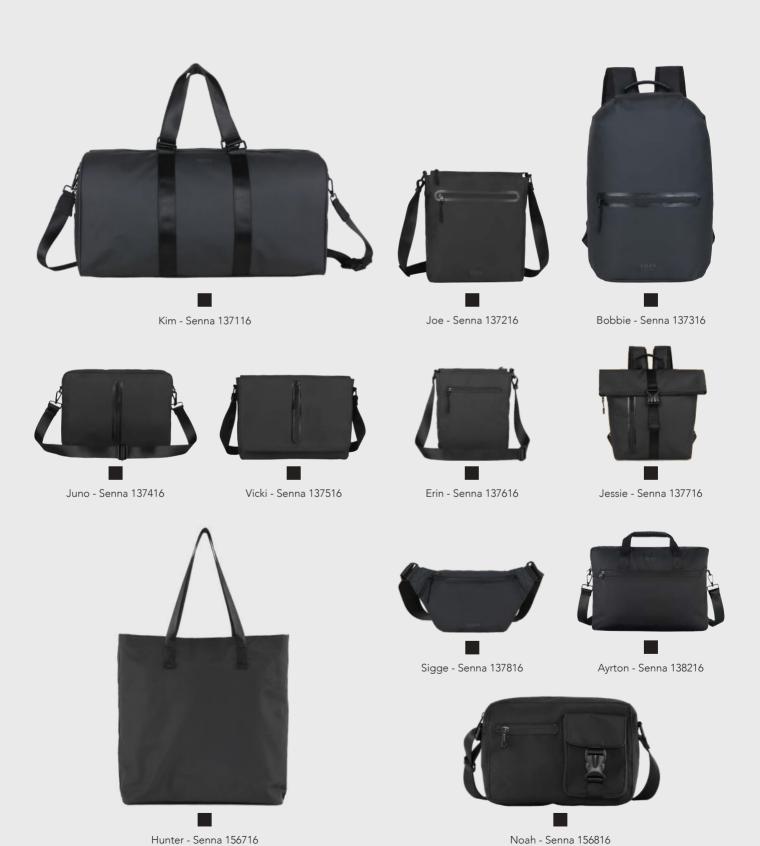

## SENNA

The Senna collection is designed for everyday use in our northern climate with the changing seasons and many days of rain. We have chosen a water repellent material for this collection, which both protects the items inside the bag as well as being able to withstand the changing weather conditions.

The collection is inspired by big city life with its simple design and focus on functionality.

Clean with a soft, damp cloth to remove any dirt. Never dry your bag next to a heating appliance such as a radiator or naked flame.