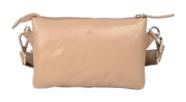

#### BACOLL

This collection is characterized by its simple design and delightful details. With the desire to create the ideal bag for the quality-conscious and modern woman, this collection originates in our deep affection for great materials and uncompromising design.

The collection consists of bags and wallets made of the highest quality Salerno leather offering long durability with a characteristic surface, which only gets more beautiful with time! the bags are braided by hand, creating strong references to Italian elegance and luxurious design.

We recommend treating the braided leather with Adax Protection Spray to protect and preserve the natural appearance of the leather.

Cornelia - Bacoli 454499

Black

Brown

Black

Vilde - Bacoli 294299