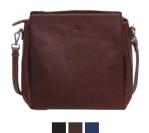

## SALERNO

This Salerno collection is characterized by its simple design and delightful details. With the desire to create the ideal bag for the quality-conscious and modern woman, this collection originates in our deep affection for great materials and uncompromising design. The collection consists of bags and wallets made of the highest quality Salerno leather offering long durability with a characteristic surface, which only gets more beautiful with time!

Black Dark brown

We recommend treating the leather on a regular basis using either Adax Protection Spray or Adax Balm to maintain the characteristic and beautiful appearance of the leather.

Mia - Salerno 442669