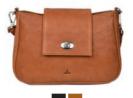

### CORMORANO

Cormorano is made from the finest quality calfskin. This product has seen a significant revival in recent years within bag collections from several of the major, international fashion houses.

The leather is sturdy and flexible with great durability. The characteristic surface is created by using a printing plate during the start of the tanning process followed by a coating, which adds extra protection against rain and dirt.

To maintain its characteristic and beautiful appearance, we recommend treating this product on a regular basis using Adax Protection Spray or Adax Balm.

Indigo Pil - Cormorano 101392

Natalie - Cormorano 108892