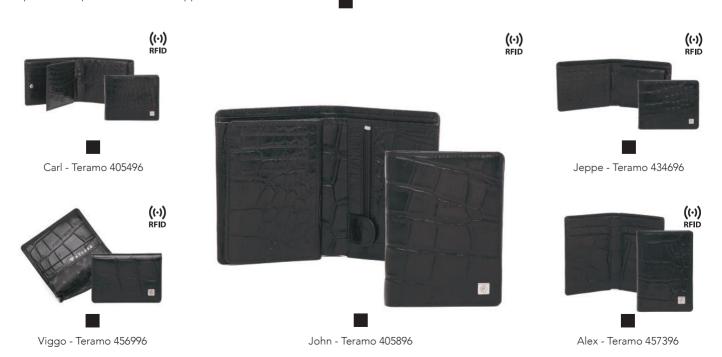

### TERAMO WALLETS

The Teramo wallets are eye-catching and characterized by their spaciousness and exclusive design. The leather, made from exclusive, tanned calfskin and a gorgeous crocodile embossed structure, is made by applying high pressure and heat to a hand-engraved iron plate covering the hide.

We recommend treating the leather with Adax Protection Spray to protect and preserve the natural appearance of the leather.

Bertil - Teramo 405196