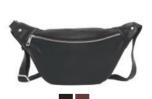

### RAGUSA

Ragusa bags are made from 3 different types of leather quality - the black, basic version of Ragusa buffalo leather, the cognac version of Torino buffalo leather and the third quality in a crocodile embossed leather of a high quality

It is recommended that all leather types are treated regularly using Adax Protection Spray to protect and maintain their beautiful appearance.

Black Dark brown