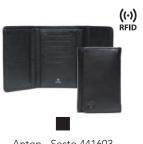

collection for men offers a wide range of sizes and designs in a soft and elegant leather quality. The collection contains wallets for both travel and everyday use, credit card holders and a hangtag suitable for carry-on luggage and bags. Beautiful quality and great craftsmanship have been the trademark of every Adax product since the establishment of the company.

We recommend Adax Leather Balm and Adax Protection Spray for optimal protection. The treatment should be repeated once or twice a year.



Black



Jesper - Sesto 434703



Konrad - Sesto 434803



David - Sesto 434903



Elias - Sesto 435103



Enzo - Sesto 435203



Eigil - Sesto 435403



Gorm - Sesto 435503

((·)) RFID



Frede - Sesto 435703



Bror - Sesto 435803





Jacob - Sesto 436003



Alfons - Sesto 436103











Asmus - Sesto 438803

Anton - Sesto 441603

## EDINBURGH WALLETS

The Edinburgh wallets, made from incredibly soft leather, are dedicated especially for men. Their unique quality is highlighted by the elegant metal logo on the front. The Edinburgh line is one of the most successful lines in Adax´ extensive collection of wallets.

We recommend Adax Leather Balm and Adax Protection Spray for optimal protection. The treatment should be repeated once or twice a year.



Black





Rasmus - Edinburgh 430756



Rolf - Edinburgh 430856



Sean - Edinburgh 430956



Malte - Edinburgh 431056



Lionel - Edinburgh 431156



Marius - Edinburgh 431256



Janus - Edinburgh 431456



### PARMA WALLETS

Parma wallets are made from eco-friendly leather tanned with products sourced from nature without th