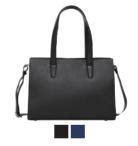

### CORMORANO

Cormorano is made from the finest quality calfskin. This product has seen a significant revival in recent years within bag collections from several of the major, international fashion houses.

The leather is sturdy and flexible with great durability. The characteristic surface is created by using a printing plate during the start of the tanning process followed by a coating, which adds extra protection against rain and dirt.

To maintain its characteristic and beautiful appearance, we recommend treating this product on a regular basis using Adax Protection Spray or Adax Balm.

Indigo Pil - Cormorano 101392

Natalie - Cormorano 108892