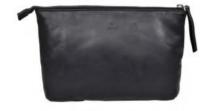

### CELIA

Adax women's wallets are made from the very finest quality leather accessorized with hand-brushed metal clips and rivets emphasizing the unique quality. A combination that creates a sense of luxury with a well thought out design. These wallets are sewn in accordance with traditional craftsmanship guaranteed by Adax and our more than 35 years of experience.

Adax leather wallets can be treated with both Adax Leather Balm and Protection Spray.

Black

Valentina - Ragusa 157696/97

Ginnie - Celia 459605

Inga - Celia 459705

Tina - Ragusa 242246

Tina - Ragusa 242296/97

Kirsten - Celia 459905

Valentina - Ragusa 157646

Jessica - Celia 459805

Maren - Celia 460005