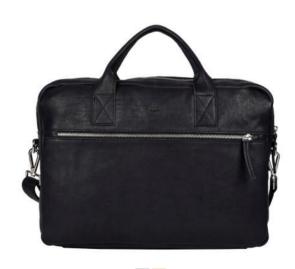

### **BREMEN**

Bremen – our brand-new business line signals a more casual and laidback look dominant in the streets right now.

The collection is hand-stitched and made from extremely durable buffalo leather designed for everyday use.

The design is simple and functional with focus on quality.

It is recommended that this product is treated with Adax Protection Spray or Adax Balm on a regular basis to maintain its characteristic and beautiful appearance.

Magnus - Bremen 138636

Morten - Bremen 472736

Peter - Bremen 472836