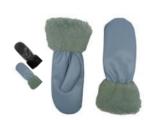

### WOMEN'S GLOVES UNLIMIT GLOVES

For Adax gloves we insist on using the best Italian leather hand cut by our skilled craftsmen to fit the hands adjusting after use and keeping their shape year after year. We are devoted to details, the design and functionality when designing Adax gloves. Women's gloves size: S/M/L.

For our Unlimit gloves we insist on using vegan leather and nylon. It is important for us that everyone can feel warm and comfy without having to compromise on their ethical standpoint. This season, our vegan leather gloves come in light pastel colors with the addition of a bit of cotton fur giving the gloves a fresh and stylish look. We believe that a splash of color has a positive impact on dark and cold winter days! For the nylon gloves, we have designed classic quilted gloves in darker autumn colors. The Unlimit design team is devoted to stylish details, great

Linette - Adax glove 359951

Lou - Adax glove 360151

design and keeping you warm this winter.

Isabella - Adax glove 363051

Simonia - Adax glove 363351

Carin - Adax glove 370408

Carin - Adax glove 370451

Amy - Adax glove 370551

Ronja - Adax glove 370651

Mille - Adax glove 370751

Ronja - Adax glove 370608

Tahlia - UNLIMIT glove PU 370851

Lilly - UNLIMIT glove 371051

Alice - UNLIMIT glove 371151

Xenia - Adax glove 369251

Sisse - Adax glove 369351

Ulla - UNLIMIT glove 371451

Sally - UNLIMIT glove 371251