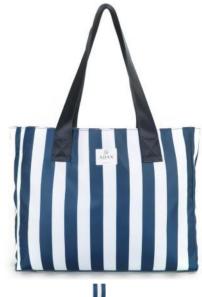

## NOVARA

The bags are made of high-quality nylon to ensure durability and flexibility with multicolored shoulder straps providing a unique and fresh appearance. The bags can be cleaned using a wet cloth.

We also recommend treating the bag with Adax Protection Spray to protect the product from dirt and moisture.

Paula - Novara 471912

Cat - Novara 144812

Laren - Novara 147112

Nadina - Novara 147212

Annalea - Novara 147312