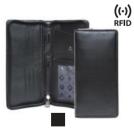

## EDINBURGH WALLETS

The Edinburgh wallets, made from incredibly soft leather, are dedicated especially for men. Their unique quality is highlighted by the elegant metal logo on the front. The Edinburgh line is one of the most successful lines in Adax´ extensive collection of wallets.

We recommend Adax Leather Balm and Adax Protection Spray for optimal protection. The treatment should be repeated once or twice a year.

Black

Rasmus - Edinburgh 430756

Rolf - Edinburgh 430856

Sean - Edinburgh 430956

Malte - Edinburgh 431056

Lionel - Edinburgh 431156

Marius - Edinburgh 431256

Janus - Edinburgh 431456