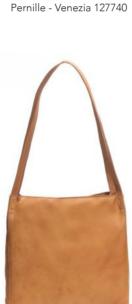

### VENEZIA

The Venezia collection is inspired

by the 60's era with music festivals and youth rebellion. Today, we are

seeing a similar tendency of revolting against the powerlessness and lack of freedom experienced by many of us during the corona pandemic.

The characteristic shadow effect of the leather has been created during the final stage of production, where each piece of leather is initially hand folded and then dried in the sun. The bags are handstitched in soft calf leather with its unique strength and durability. The casual design enhances the beautiful characteristics of the leather.

Black Cognac Navy

We recommend treating the leather on a regular basis using Adax

Protection Spray to maintain the characteristic and beautiful appearance of the leather.

Lindsey - Venezia 127640

Rebecca - Venezia 141340