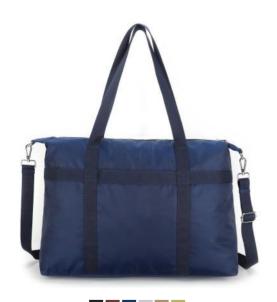

## SENNA

The Senna collection is designed for everyday use in our northern climate with the changing seasons and many days of rain. We have chosen a water repellent material for this collection, which both protects the items inside the bag as well as being able to withstand the changing weather conditions.

The collection is inspired by big city life with its simple design and focus on functionality.

Clean with a soft, damp cloth to remove any dirt. Never dry your bag next to a heating appliance such as a radiator or naked flame.