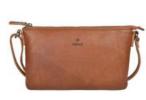

### CELIA

Adax women's wallets are made from the very finest quality leather accessorized with hand-brushed metal clips and rivets emphasizing the unique quality. A combination that creates a sense of luxury with a well thought out design. These wallets are sewn in accordance with traditional craftsmanship guaranteed by Adax and our more than 35 years of experience.

Adax leather wallets can be treated with both Adax Leather Balm and Protection Spray.

Black

Valentina - Ragusa 157696/97

Ginnie - Celia 459605

Inga - Celia 459705

Tina - Ragusa 242246

Tina - Ragusa 242296/97