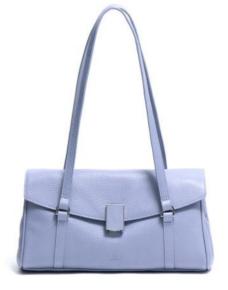

### CORMORANO

Cormorano is made from the finest quality calfskin. This product has seen a significant revival in recent years within bag collections from several of the major, international fashion houses.

The leather is sturdy and flexible with great durability. The characteristic surface is created by using a printing plate during the start of the tanning process followed by a coating, which adds extra protection against rain and dirt.

To maintain its characteristic and beautiful appearance, we recommend treating this product on a regular basis using Adax Protection Spray or Adax Balm.

Indigo Pil - Cormorano 101392

Natalie - Cormorano 108892