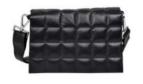

#### **SPINEA**

Spinea is a high quality, stretchable and durable PU-based material certified as eco-friendly.

During manufacturing, special precautions have been taken to either minimize or omit hazardous chemicals. Also, during production, special measures have been taken to minimize water waste.

The print itself is inspired by Adax's iconic logo print used by us for the past 40 years, which has now been renewed with both colors and designs by Adax's new design team.

Nadina - Spinea 147228

Kristel - Spinea 147428