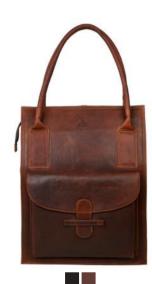

## **AMALFI**

Amalfi is our eye-catching collection made from exclusive, tanned calfskin which ensures extended durability and a product that only gets more beautiful with time.

The characteristic softness and flexibility of the calfskin giving it a beautiful glow.

It is recommended that calfskin is treated using Adax Protection Spray or Adax Balm.

Sand Franca - Amalfi 100060

Simona - Amalfi 100160

Sandra - Amalfi 100260

Molly - Amalfi 100360

Lucia - Amalfi 103160

Lecia - Amalfi 115960