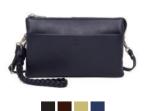

### CELIA

Adax women's wallets are made from the very finest quality leather accessorized with hand-brushed metal clips and rivets emphasizing the unique quality. A combination that creates a sense of luxury with a well thought out design. These wallets are sewn in accordance with traditional craftsmanship guaranteed by Adax and our more than 35 years of experience.

Adax leather wallets can be treated with both Adax Leather Balm and Protection Spray.

Black

Valentina - Ragusa 157696/97

Ginnie - Celia 459605

Inga - Celia 459705

Tina - Ragusa 242246

Tina - Ragusa 242296/97