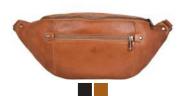

### RAGUSA

Ragusa bags are made from 3 different types of leather quality - the black, basic version of Ragusa buffalo leather, the cognac version of Torino buffalo leather and the third quality in a crocodile embossed leather of a high quality

It is recommended that all leather types are treated regularly using Adax Protection Spray to protect and maintain their beautiful appearance.

Black Dark brown