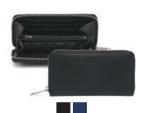

## SESTO WALLETS

The Sesto wallet collection for men offers a wide range of sizes and designs in a soft and elegant leather quality. The collection contains wallets for both travel and everyday use, credit card holders and a hangtag suitable for carry-on luggage and bags. Beautiful quality and great craftsmanship have been the trademark of every Adax product since the establishment of the company.

We recommend Adax Leather Balm and Adax Protection Spray for optimal protection. The treatment should be repeated once or twice a year.

Black

Jesper - Sesto 434703

Konrad - Sesto 434803

David - Sesto 434903

Elias - Sesto 435103

Enzo - Sesto 435203

Eigil - Sesto 435403

Gorm - Sesto 435503

((·)) RFID

Frede - Sesto 435703

Bror - Sesto 435803

Jacob - Sesto 436003

Alfons - Sesto 436103

Asmus - Sesto 438803

Anton - Sesto 441603