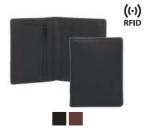

### PARMA WALLETS

Parma wallets are made from eco-friendly leather tanned with products sourced from nature without the harmful use of chemicals helping us reduce our environmental footprint. The wallets are designed and sewn in accordance with Adax' traditional craftmanship and more than 35 years of experience.

We recommend treating the leather with Adax Protection Spray to protect and preserve the natural appearance of the leather.

Torsten - Parma 471311

Frederik - Parma 471111

((•)) RFID

Preben - Parma 471211