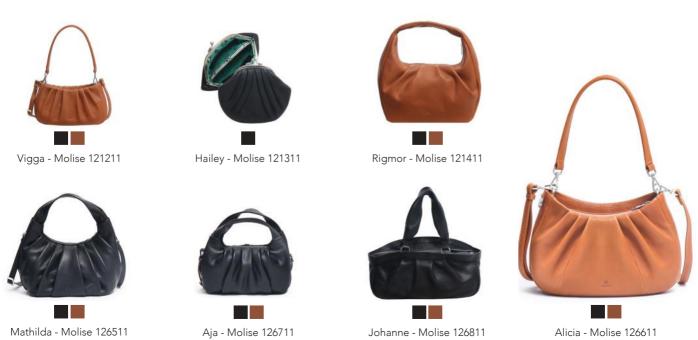

#### **MOLISE**

April - Bacoli 127099

Smilla - Bacoli 293799

Molise is our top-quality line in an exciting and innovative design made in calfskin of the absolute best quality. It is also our very first step towards sustainable bag production.

Mindy - Bacoli 294099

The leather is tanned with products sourced from nature without the harmful use of chemicals helping us reduce our environmental footprint. With the conscious creation of this eco-friendly bag, we have maintained the same amazing quality and outstanding design.

Our design team has created a collection which differs in both quality and design from our customary bags. This renewal is founded in creating awareness as well as emphasis on Adax's dedication to a continuous and increasing need for sustainable production.

We recommend treating the leather with Adax Protection Spray to protect and preserve the natural appearance of the leather.