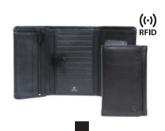

## SESTO WALLETS

The Sesto wallet collection for men offers a wide range of sizes and designs in a soft and elegant leather quality. The collection contains wallets for both travel and everyday use, credit card holders and a hangtag suitable for carry-on luggage and bags. Beautiful quality and great craftsmanship have been the trademark of every Adax product since the establishment of the company.

We recommend Adax Leather Balm and Adax Protection Spray for optimal protection. The treatment should be repeated once or twice a year.

Black

Jesper - Sesto 434703

Konrad - Sesto 434803

David - Sesto 434903

Elias - Sesto 435103

Enzo - Sesto 435203

Eigil - Sesto 435403

Gorm - Sesto 435503

((·)) RFID

Frede - Sesto 435703

Bror - Sesto 435803

Jacob - Sesto 436003

Alfons - Sesto 436103

Asmus - Sesto 438803

Anton - Sesto 441603