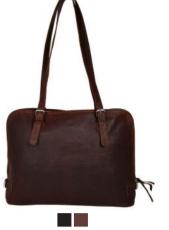

## SALERNO

This Salerno collection is characterized by its simple design and delightful details. With the desire to create the ideal bag for the quality-conscious and modern woman, this collection originates in our deep affection for great materials and uncompromising design. The collection consists of bags and wallets made of the highest quality Salerno leather offering long durability with a characteristic surface, which only gets more beautiful with time!

Black Dark brown

We recommend treating the leather on a regular basis using either Adax Protection Spray or Adax Balm to maintain the characteristic and beautiful appearance of the leather.

Mia - Salerno 442669