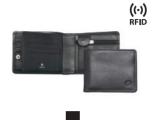

## SESTO WALLETS

The Sesto wallet collection for men offers a wide range of sizes and designs in a soft and elegant leather quality. The collection contains wallets for both travel and everyday use, credit card holders and a hangtag suitable for carry-on luggage and bags. Beautiful quality and great craftsmanship have been the trademark of every Adax product since the establishment of the company.

We recommend Adax Leather Balm and Adax Protection Spray for optimal protection. The treatment should be repeated once or twice a year.

Black

Jesper - Sesto 434703

Konrad - Sesto 434803

David - Sesto 434903

Elias - Sesto 435103

Enzo - Sesto 435203

Eigil - Sesto 435403

Gorm - Sesto 435503

((·)) RFID

Frede - Sesto 435703

Bror - Sesto 435803

Jacob - Sesto 436003

Alfons - Sesto 436103

Asmus - Sesto 438803

Anton - Sesto 441603