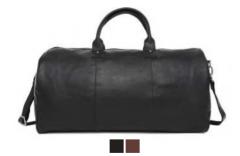

### CATANIA

Catania is our new business and travel collection made from strong buffalo leather in natural colors. The collection is tanned in the traditional way which gives the leather a glowing appearance and making the leather more durable. The collection is unisex and suitable for work and travel. To prolong the life of the bags, we recommend treating the leather 1-2 times a year or as required.

Use Adax Protection Spray or Adax Balm to protect and preserve the natural appearance of the leather.

Aladdin - Catania 118746

Tabitta - Catania 122046

Emil - Catania 122146

Dark brown

Rhoda - Catania 122646