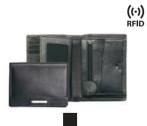

## SESTO WALLETS

The Sesto wallet collection for men offers a wide range of sizes and designs in a soft and elegant leather quality. The collection contains wallets for both travel and everyday use, credit card holders and a hangtag suitable for carry-on luggage and bags. Beautiful quality and great craftsmanship have been the trademark of every Adax product since the establishment of the company.

We recommend Adax Leather Balm and Adax Protection Spray for optimal protection. The treatment should be repeated once or twice a year.

Black

Jesper - Sesto 434703

Konrad - Sesto 434803

David - Sesto 434903

Elias - Sesto 435103

Enzo - Sesto 435203

Eigil - Sesto 435403

Gorm - Sesto 435503

((·)) RFID

Frede - Sesto 435703

Bror - Sesto 435803

Jacob - Sesto 436003

Alfons - Sesto 436103

Asmus - Sesto 438803

Anton - Sesto 441603