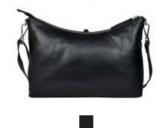

#### BACOLL

This collection is characterized by its simple design and delightful details. With the desire to create the ideal bag for the quality-conscious and modern woman, this collection originates in our deep affection for great materials and uncompromising design.

The collection consists of bags and wallets made of the highest quality Salerno leather offering long durability with a characteristic surface, which only gets more beautiful with time! the bags are braided by hand, creating strong references to Italian elegance and luxurious design.

We recommend treating the braided leather with Adax Protection Spray to protect and preserve the natural appearance of the leather.

Cornelia - Bacoli 454499

Black

Brown

Black

Vilde - Bacoli 294299