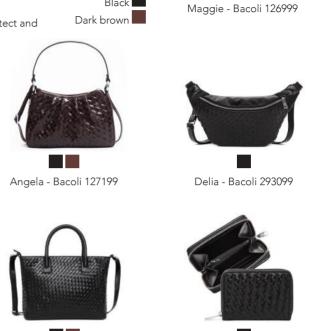

We recommend treating the braided leather with Adax Protection Spray to protect and preserve the natural appearance of the leather.

Cornelia - Bacoli 454499

Black

Brown

Black

Vilde - Bacoli 294299

#### **MOLISE**

April - Bacoli 127099

Smilla - Bacoli 293799

Molise is our top-quality line in an exciting and innovative design made in calfskin of the absolute best quality. It is also our very first step towards sustainable bag production.