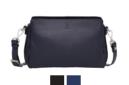

### VENEZIA

The Venezia collection is inspired

by the 60's era with music festivals and youth rebellion. Today, we are

seeing a similar tendency of revolting against the powerlessness and lack of freedom experienced by many of us during the corona pandemic.

The characteristic shadow effect of the leather has been created during the final stage of production, where each piece of leather is initially hand folded and then dried in the sun. The bags are handstitched in soft calf leather with its unique strength and durability. The casual design enhances the beautiful characteristics of the leather.

Black Cognac Navy

We recommend treating the leather on a regular basis using Adax

Protection Spray to maintain the characteristic and beautiful appearance of the leather.

Lindsey - Venezia 127640

Rebecca - Venezia 141340