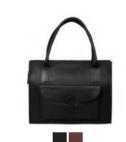

## SALERNO

This Salerno collection is characterized by its simple design and delightful details. With the desire to create the ideal bag for the quality-conscious and modern woman, this collection originates in our deep affection for great materials and uncompromising design. The collection consists of bags and wallets made of the highest quality Salerno leather offering long durability with a characteristic surface, which only gets more beautiful with time!

Black Dark brown

We recommend treating the leather on a regular basis using either Adax Protection Spray or Adax Balm to maintain the characteristic and beautiful appearance of the leather.

Mia - Salerno 442669