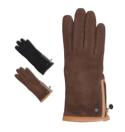

### WOMEN'S GLOVES UNLIMIT GLOVES

For Adax gloves we insist on using the best Italian leather hand cut by our skilled craftsmen to fit the hands adjusting after use and keeping their shape year after year. We are devoted to details, the design and functionality when designing Adax gloves. Women's gloves size: S/M/L.

For our Unlimit gloves we insist on using vegan leather and nylon. It is important for us that everyone can feel warm and comfy without having to compromise on their ethical standpoint. This season, our vegan leather gloves come in light pastel colors with the addition of a bit of cotton fur giving the gloves a fresh and stylish look. We believe that a splash of color has a positive impact on dark and cold winter days! For the nylon gloves, we have designed classic quilted gloves in darker autumn colors. The Unlimit design team is devoted to stylish details, great