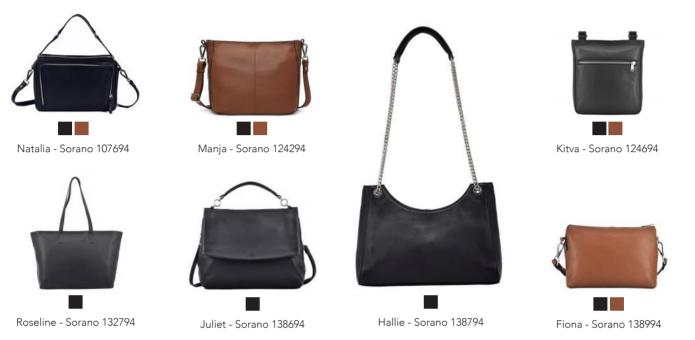

## SORANO

Sorano is made from calfskin with a focus on maintaining the natural look throughout the entire tanning and dyeing process. This is the kind of a quality where bags may be proudly passed down from one generation to the next only becoming more beautiful with time. The dye used is completely transparent showing the structure and unique characteristics of the leather. Only the very best, flawless hides are used for our Sorano products, making selection of leather a very time-consuming and demanding process. Only very few tanneries can produce the Sorano quality, which naturally limits the selection of this type of leather. The leather itself, is completely natural without any kind of surface coverage.

It is recommended that this leather is treated regularly using Adax Protection Spray to protect and maintain its natural appearance.

Fulla - Sorano 139094

Rosemunde - Sorano 139194

Gerde - Sorano 139294