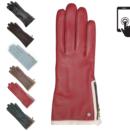

### WOMEN'S GLOVES UNLIMIT GLOVES

For Adax gloves we insist on using the best Italian leather hand cut by our skilled craftsmen to fit the hands adjusting after use and keeping their shape year after year. We are devoted to details, the design and functionality when designing Adax gloves. Women's gloves size: S/M/L.

For our Unlimit gloves we insist on using vegan leather and nylon. It is important for us that everyone can feel warm and comfy without having to compromise on their ethical standpoint. This season, our vegan leather gloves come in light pastel colors with the addition of a bit of cotton fur giving the gloves a fresh and stylish look. We believe that a splash of color has a positive impact on dark and cold winter days! For the nylon gloves, we have designed classic quilted gloves in darker autumn colors. The Unlimit design team is devoted to stylish details, great