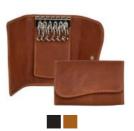

### CELIA

Adax women's wallets are made from the very finest quality leather accessorized with hand-brushed metal clips and rivets emphasizing the unique quality. A combination that creates a sense of luxury with a well thought out design. These wallets are sewn in accordance with traditional craftsmanship guaranteed by Adax and our more than 35 years of experience.

Adax leather wallets can be treated with both Adax Leather Balm and Protection Spray.

Black

Valentina - Ragusa 157696/97

Ginnie - Celia 459605

Inga - Celia 459705

Tina - Ragusa 242246

Tina - Ragusa 242296/97

Kirsten - Celia 459905

Valentina - Ragusa 157646

Jessica - Celia 459805

Maren - Celia 460005