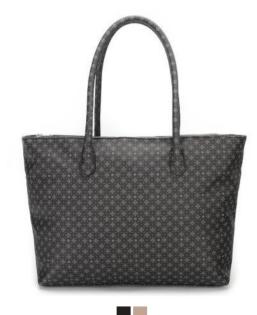

## **AMALFI**

Amalfi is our eye-catching collection made from exclusive, tanned calfskin which ensures extended durability and a product that only gets more beautiful with time.

The characteristic softness and flexibility of the calfskin giving it a beautiful glow.

It is recommended that calfskin is treated using Adax Protection Spray or Adax Balm.

Sand Franca - Amalfi 100060

Simona - Amalfi 100160

Sandra - Amalfi 100260

Molly - Amalfi 100360

Lucia - Amalfi 103160

Lecia - Amalfi 115960