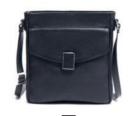

### CORMORANO

Cormorano is made from the finest quality calfskin. This product has seen a significant revival in recent years within bag collections from several of the major, international fashion houses.

The leather is sturdy and flexible with great durability. The characteristic surface is created by using a printing plate during the start of the tanning process followed by a coating, which adds extra protection against rain and dirt.

To maintain its characteristic and beautiful appearance, we recommend treating this product on a regular basis using Adax Protection Spray or Adax Balm.

Indigo Pil - Cormorano 101392

Natalie - Cormorano 108892