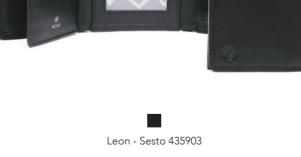

### TERAMO WALLETS

The Teramo wallets are eye-catching and characterized by their spaciousness and exclusive design. The leather, made from exclusive, tanned calfskin and a gorgeous crocodile embossed structure, is made by applying high pressure and heat to a hand-engraved iron plate covering the hide.

We recommend treating the leather with Adax Protection Spray to protect and preserve the natural appearance of the leather.

Bertil - Teramo 405196