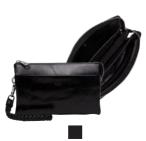

## SALERNO

This Salerno collection is characterized by its simple design and delightful details. With the desire to create the ideal bag for the quality-conscious and modern woman, this collection originates in our deep affection for great materials and uncompromising design. The collection consists of bags and wallets made of the highest quality Salerno leather offering long durability with a characteristic surface, which only gets more beautiful with time!

Black Dark brown

We recommend treating the leather on a regular basis using either Adax Protection Spray or Adax Balm to maintain the characteristic and beautiful appearance of the leather.

Mia - Salerno 442669

Diana - Salerno 447769

Cornelia - Salerno 454469

Ninni - Salerno 455269