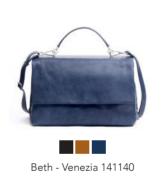

### VENEZIA

The Venezia collection is inspired

by the 60's era with music festivals and youth rebellion. Today, we are

seeing a similar tendency of revolting against the powerlessness and lack of freedom experienced by many of us during the corona pandemic.

The characteristic shadow effect of the leather has been created during the final stage of production, where each piece of leather is initially hand folded and then dried in the sun. The bags are handstitched in soft calf leather with its unique strength and durability. The casual design enhances the beautiful characteristics of the leather.

Black Cognac Navy

We recommend treating the leather on a regular basis using Adax

Protection Spray to maintain the characteristic and beautiful appearance of the leather.

Lindsey - Venezia 127640

Rebecca - Venezia 141340

Dolores - Venezia 141840

Tora - Venezia 145440

Kerstin - Venezia 144740

Anya - Venezia 141240

Susy - Venezia 464440