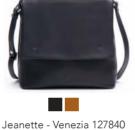

### VENEZIA

The Venezia collection is inspired

by the 60's era with music festivals and youth rebellion. Today, we are

seeing a similar tendency of revolting against the powerlessness and lack of freedom experienced by many of us during the corona pandemic.

The characteristic shadow effect of the leather has been created during the final stage of production, where each piece of leather is initially hand folded and then dried in the sun. The bags are handstitched in soft calf leather with its unique strength and durability. The casual design enhances the beautiful characteristics of the leather.

Black Cognac Navy

We recommend treating the leather on a regular basis using Adax

Protection Spray to maintain the characteristic and beautiful appearance of the leather.

Lindsey - Venezia 127640

Rebecca - Venezia 141340

Dolores - Venezia 141840

Tora - Venezia 145440

Kerstin - Venezia 144740

Anya - Venezia 141240

Susy - Venezia 464440