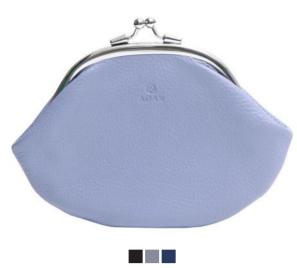

### CORMORANO

Cormorano is made from the finest quality calfskin. This product has seen a significant revival in recent years within bag collections from several of the major, international fashion houses.

The leather is sturdy and flexible with great durability. The characteristic surface is created by using a printing plate during the start of the tanning process followed by a coating, which adds extra protection against rain and dirt.

To maintain its characteristic and beautiful appearance, we recommend treating this product on a regular basis using Adax Protection Spray or Adax Balm.

Indigo Pil - Cormorano 101392

Natalie - Cormorano 108892