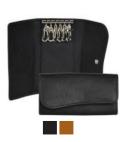

### CELIA

Adax women's wallets are made from the very finest quality leather accessorized with hand-brushed metal clips and rivets emphasizing the unique quality. A combination that creates a sense of luxury with a well thought out design. These wallets are sewn in accordance with traditional craftsmanship guaranteed by Adax and our more than 35 years of experience.

Adax leather wallets can be treated with both Adax Leather Balm and Protection Spray.

Black

Valentina - Ragusa 157696/97

Ginnie - Celia 459605

Inga - Celia 459705

Tina - Ragusa 242246

Tina - Ragusa 242296/97

Kirsten - Celia 459905

Valentina - Ragusa 157646

Jessica - Celia 459805

Maren - Celia 460005