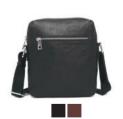

### CORMORANO

Cormorano is made from the finest quality calfskin. This product has seen a significant revival in recent years within bag collections from several of the major, international fashion houses.

The leather is sturdy and flexible with great durability. The characteristic surface is created by using a printing plate during the start of the tanning process followed by a coating, which adds extra protection against rain and dirt.

To maintain its characteristic and beautiful appearance, we recommend treating this product on a regular basis using Adax Protection Spray or Adax Balm.

Indigo Pil - Cormorano 101392

Natalie - Cormorano 108892