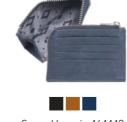

### PARMA WALLETS

Parma wallets are made from eco-friendly leather tanned with products sourced from nature without the harmful use of chemicals helping us reduce our environmental footprint. The wallets are designed and sewn in accordance with Adax' traditional craftmanship and more than 35 years of experience.

We recommend treating the leather with Adax Protection Spray to protect and preserve the natural appearance of the leather.

Torsten - Parma 471311

Frederik - Parma 471111

((•)) RFID

Preben - Parma 471211