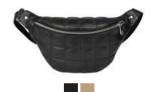

#### **SPINEA**

Spinea is a high quality, stretchable and durable PU-based material certified as eco-friendly.

During manufacturing, special precautions have been taken to either minimize or omit hazardous chemicals. Also, during production, special measures have been taken to minimize water waste.

The print itself is inspired by Adax's iconic logo print used by us for the past 40 years, which has now been renewed with both colors and designs by Adax's new design team.

Nadina - Spinea 147228

Kristel - Spinea 147428