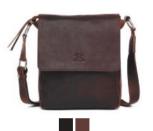

## SALERNO

This Salerno collection is characterized by its simple design and delightful details. With the desire to create the ideal bag for the quality-conscious and modern woman, this collection originates in our deep affection for great materials and uncompromising design. The collection consists of bags and wallets made of the highest quality Salerno leather offering long durability with a characteristic surface, which only gets more beautiful with time!

Black Dark brown

We recommend treating the leather on a regular basis using either Adax Protection Spray or Adax Balm to maintain the characteristic and beautiful appearance of the leather.

Mia - Salerno 442669

Diana - Salerno 447769

Cornelia - Salerno 454469

Ninni - Salerno 455269