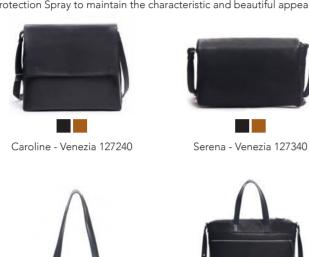

### VENEZIA

The Venezia collection is inspired

by the 60's era with music festivals and youth rebellion. Today, we are

seeing a similar tendency of revolting against the powerlessness and lack of freedom experienced by many of us during the corona pandemic.

The characteristic shadow effect of the leather has been created during the final stage of production, where each piece of leather is initially hand folded and then dried in the sun. The bags are handstitched in soft calf leather with its unique strength and durability. The casual design enhances the beautiful characteristics of the leather.

Black Cognac Navy

We recommend treating the leather on a regular basis using Adax

Protection Spray to maintain the characteristic and beautiful appearance of the leather.

Lindsey - Venezia 127640

Rebecca - Venezia 141340