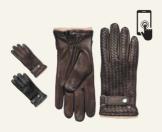

### MEN'S GLOVES

For Adax gloves we insist on using the best Italian leather hand cut by our skilled craftsmen to fit the hands adjusting after use and keeping their shape year after year. We are devoted to details, the design and functionality when designing Adax gloves.

Men's gloves size: 8,5/9/9,5/10/10,5

Silas - Adax gloves 369051

Black

Brown

Simon - Adax gloves 369151

Tristan - Adax gloves 370351