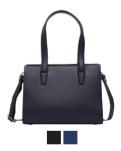

## SALERNO

This Salerno collection is characterized by its simple design and delightful details. With the desire to create the ideal bag for the quality-conscious and modern woman, this collection originates in our deep affection for great materials and uncompromising design. The collection consists of bags and wallets made of the highest quality Salerno leather offering long durability with a characteristic surface, which only gets more beautiful with time!

Black Dark brown

We recommend treating the leather on a regular basis using either Adax Protection Spray or Adax Balm to maintain the characteristic and beautiful appearance of the leather.

Mia - Salerno 442669

Diana - Salerno 447769

Cornelia - Salerno 454469

Ninni - Salerno 455269