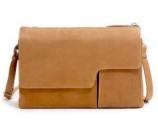

#### BACOLL

This collection is characterized by its simple design and delightful details. With the desire to create the ideal bag for the quality-conscious and modern woman, this collection originates in our deep affection for great materials and uncompromising design.

The collection consists of bags and wallets made of the highest quality Salerno leather offering long durability with a characteristic surface, which only gets more beautiful with time! the bags are braided by hand, creating strong references to Italian elegance and luxurious design.

We recommend treating the braided leather with Adax Protection Spray to protect and preserve the natural appearance of the leather.

Cornelia - Bacoli 454499

Black

Brown

Black

Vilde - Bacoli 294299