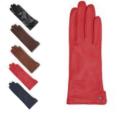

### WOMEN'S GLOVES UNLIMIT GLOVES

For Adax gloves we insist on using the best Italian leather hand cut by our skilled craftsmen to fit the hands adjusting after use and keeping their shape year after year. We are devoted to details, the design and functionality when designing Adax gloves. Women's gloves size: S/M/L.

Linette - Adax glove 359951

Lou - Adax glove 360151

design and keeping you warm this winter.

Isabella - Adax glove 363051

Simonia - Adax glove 363351

Carin - Adax glove 370408

Carin - Adax glove 370451

Amy - Adax glove 370551

Ronja - Adax glove 370651

Mille - Adax glove 370751

Ronja - Adax glove 370608

Tahlia - UNLIMIT glove PU 370851

Lilly - UNLIMIT glove 371051

Alice - UNLIMIT glove 371151

Xenia - Adax glove 369251

Sisse - Adax glove 369351