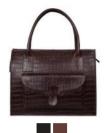

### CORMORANO

Cormorano is made from the finest quality calfskin. This product has seen a significant revival in recent years within bag collections from several of the major, international fashion houses.

The leather is sturdy and flexible with great durability. The characteristic surface is created by using a printing plate during the start of the tanning process followed by a coating, which adds extra protection against rain and dirt.

To maintain its characteristic and beautiful appearance, we recommend treating this product on a regular basis using Adax Protection Spray or Adax Balm.

Indigo Pil - Cormorano 101392

Natalie - Cormorano 108892