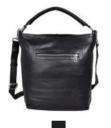

### CORMORANO

Cormorano is made from the finest quality calfskin. This product has seen a significant revival in recent years within bag collections from several of the major, international fashion houses.

The leather is sturdy and flexible with great durability. The characteristic surface is created by using a printing plate during the start of the tanning process followed by a coating, which adds extra protection against rain and dirt.

To maintain its characteristic and beautiful appearance, we recommend treating this product on a regular basis using Adax Protection Spray or Adax Balm.

Indigo Pil - Cormorano 101392

Natalie - Cormorano 108892