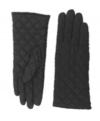

### WOMEN'S GLOVES UNLIMIT GLOVES

For Adax gloves we insist on using the best Italian leather hand cut by our skilled craftsmen to fit the hands adjusting after use and keeping their shape year after year. We are devoted to details, the design and functionality when designing Adax gloves. Women's gloves size: S/M/L.

### MEN'S GLOVES

For Adax gloves we insist on using the best Italian leather hand cut by our skilled craftsmen to fit the hands adjusting after use and keeping their shape year after year. We are devoted to details, the design and functionality when designing Adax gloves.