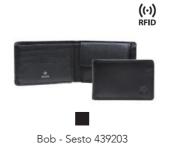

## SESTO WALLETS

The Sesto wallet collection for men offers a wide range of sizes and designs in a soft and elegant leather quality. The collection contains wallets for both travel and everyday use, credit card holders and a hangtag suitable for carry-on luggage and bags. Beautiful quality and great craftsmanship have been the trademark of every Adax product since the establishment of the company.

Elias - Sesto 435103

Enzo - Sesto 435203

Eigil - Sesto 435403

Gorm - Sesto 435503

((·)) RFID

Frede - Sesto 435703

Bror - Sesto 435803

Jacob - Sesto 436003