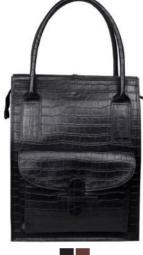

### RAGUSA

Ragusa bags are made from 3 different types of leather quality - the black, basic version of Ragusa buffalo leather, the cognac version of Torino buffalo leather and the third quality in a crocodile embossed leather of a high quality

It is recommended that all leather types are treated regularly using Adax Protection Spray to protect and maintain their beautiful appearance.

Black Dark brown