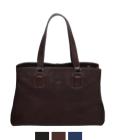

#### BACOLL

This collection is characterized by its simple design and delightful details. With the desire to create the ideal bag for the quality-conscious and modern woman, this collection originates in our deep affection for great materials and uncompromising design.

The collection consists of bags and wallets made of the highest quality Salerno leather offering long durability with a characteristic surface, which only gets more beautiful with time! the bags are braided by hand, creating strong references to Italian elegance and luxurious design.

We recommend treating the braided leather with Adax Protection Spray to protect and preserve the natural appearance of the leather.

Cornelia - Bacoli 454499

Black

Brown

Black

Vilde - Bacoli 294299