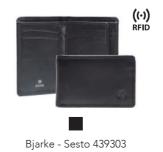

## SESTO WALLETS

The Sesto wallet collection for men offers a wide range of sizes and designs in a soft and elegant leather quality. The collection contains wallets for both travel and everyday use, credit card holders and a hangtag suitable for carry-on luggage and bags. Beautiful quality and great craftsmanship have been the trademark of every Adax product since the establishment of the company.

Elias - Sesto 435103

Enzo - Sesto 435203

Eigil - Sesto 435403

Gorm - Sesto 435503

((·)) RFID

Frede - Sesto 435703

Bror - Sesto 435803

Jacob - Sesto 436003

Alfons - Sesto 436103

Asmus - Sesto 438803

Anton - Sesto 441603