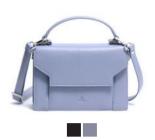

## SALERNO

This Salerno collection is characterized by its simple design and delightful details. With the desire to create the ideal bag for the quality-conscious and modern woman, this collection originates in our deep affection for great materials and uncompromising design. The collection consists of bags and wallets made of the highest quality Salerno leather offering long durability with a characteristic surface, which only gets more beautiful with time!

Black Dark brown

We recommend treating the leather on a regular basis using either Adax Protection Spray or Adax Balm to maintain the characteristic and beautiful appearance of the leather.

Mia - Salerno 442669

Diana - Salerno 447769

Cornelia - Salerno 454469

Ninni - Salerno 455269