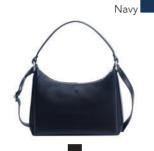

### VENEZIA

The Venezia collection is inspired

by the 60's era with music festivals and youth rebellion. Today, we are

seeing a similar tendency of revolting against the powerlessness and lack of freedom experienced by many of us during the corona pandemic.

The characteristic shadow effect of the leather has been created during the final stage of production, where each piece of leather is initially hand folded and then dried in the sun. The bags are handstitched in soft calf leather with its unique strength and durability. The casual design enhances the beautiful characteristics of the leather.

Black Cognac Navy

We recommend treating the leather on a regular basis using Adax

Protection Spray to maintain the characteristic and beautiful appearance of the leather.

Lindsey - Venezia 127640

Rebecca - Venezia 141340