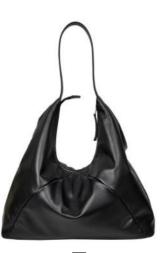

## SALERNO

This Salerno collection is characterized by its simple design and delightful details. With the desire to create the ideal bag for the quality-conscious and modern woman, this collection originates in our deep affection for great materials and uncompromising design. The collection consists of bags and wallets made of the highest quality Salerno leather offering long durability with a characteristic surface, which only gets more beautiful with time!

Black Dark brown

We recommend treating the leather on a regular basis using either Adax Protection Spray or Adax Balm to maintain the characteristic and beautiful appearance of the leather.

Mia - Salerno 442669