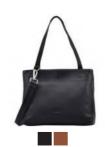

## SALERNO

This Salerno collection is characterized by its simple design and delightful details. With the desire to create the ideal bag for the quality-conscious and modern woman, this collection originates in our deep affection for great materials and uncompromising design. The collection consists of bags and wallets made of the highest quality Salerno leather offering long durability with a characteristic surface, which only gets more beautiful with time!

Black Dark brown

We recommend treating the leather on a regular basis using either Adax Protection Spray or Adax Balm to maintain the characteristic and beautiful appearance of the leather.

Mia - Salerno 442669