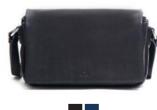

#### **MOLISE**

April - Bacoli 127099

Smilla - Bacoli 293799

Molise is our top-quality line in an exciting and innovative design made in calfskin of the absolute best quality. It is also our very first step towards sustainable bag production.

Mindy - Bacoli 294099

The leather is tanned with products sourced from nature without the harmful use of chemicals helping us reduce our environmental footprint. With the conscious creation of this eco-friendly bag, we have maintained the same amazing quality and outstanding design.

Our design team has created a collection which differs in both quality and design from our customary bags. This renewal is founded in creating awareness as well as emphasis on Adax's dedication to a continuous and increasing need for sustainable production.

We recommend treating the leather with Adax Protection Spray to protect and preserve the natural appearance of the leather.