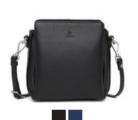

### CORMORANO

Cormorano is made from the finest quality calfskin. This product has seen a significant revival in recent years within bag collections from several of the major, international fashion houses.

The leather is sturdy and flexible with great durability. The characteristic surface is created by using a printing plate during the start of the tanning process followed by a coating, which adds extra protection against rain and dirt.

To maintain its characteristic and beautiful appearance, we recommend treating this product on a regular basis using Adax Protection Spray or Adax Balm.

Indigo Pil - Cormorano 101392

Natalie - Cormorano 108892