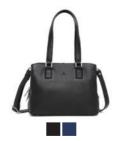

### CORMORANO

Cormorano is made from the finest quality calfskin. This product has seen a significant revival in recent years within bag collections from several of the major, international fashion houses.

The leather is sturdy and flexible with great durability. The characteristic surface is created by using a printing plate during the start of the tanning process followed by a coating, which adds extra protection against rain and dirt.

To maintain its characteristic and beautiful appearance, we recommend treating this product on a regular basis using Adax Protection Spray or Adax Balm.

Indigo Pil - Cormorano 101392

Natalie - Cormorano 108892