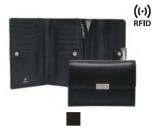

### CELIA

Adax women's wallets are made from the very finest quality leather accessorized with hand-brushed metal clips and rivets emphasizing the unique quality. A combination that creates a sense of luxury with a well thought out design. These wallets are sewn in accordance with traditional craftsmanship guaranteed by Adax and our more than 35 years of experience.

Adax leather wallets can be treated with both Adax Leather Balm and Protection Spray.

Black

Valentina - Ragusa 157696/97

Ginnie - Celia 459605

Inga - Celia 459705

Tina - Ragusa 242246

Tina - Ragusa 242296/97

Kirsten - Celia 459905

Valentina - Ragusa 157646

Jessica - Celia 459805

Maren - Celia 460005