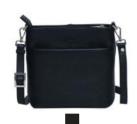

### CORMORANO

Cormorano is made from the finest quality calfskin. This product has seen a significant revival in recent years within bag collections from several of the major, international fashion houses.

The leather is sturdy and flexible with great durability. The characteristic surface is created by using a printing plate during the start of the tanning process followed by a coating, which adds extra protection against rain and dirt.

To maintain its characteristic and beautiful appearance, we recommend treating this product on a regular basis using Adax Protection Spray or Adax Balm.

Indigo Pil - Cormorano 101392

Natalie - Cormorano 108892