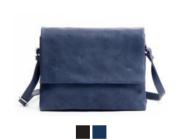

### CORMORANO

Cormorano is made from the finest quality calfskin. This product has seen a significant revival in recent years within bag collections from several of the major, international fashion houses.

The leather is sturdy and flexible with great durability. The characteristic surface is created by using a printing plate during the start of the tanning process followed by a coating, which adds extra protection against rain and dirt.

To maintain its characteristic and beautiful appearance, we recommend treating this product on a regular basis using Adax Protection Spray or Adax Balm.

Indigo Pil - Cormorano 101392

Natalie - Cormorano 108892