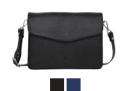

### RAGUSA

Ragusa bags are made from 3 different types of leather quality - the black, basic version of Ragusa buffalo leather, the cognac version of Torino buffalo leather and the third quality in a crocodile embossed leather of a high quality

It is recommended that all leather types are treated regularly using Adax Protection Spray to protect and maintain their beautiful appearance.

Black Dark brown