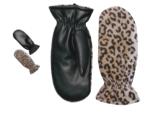

### WOMEN'S GLOVES UNLIMIT GLOVES

For Adax gloves we insist on using the best Italian leather hand cut by our skilled craftsmen to fit the hands adjusting after use and keeping their shape year after year. We are devoted to details, the design and functionality when designing Adax gloves. Women's gloves size: S/M/L.

For our Unlimit gloves we insist on using vegan leather and nylon. It is important for us that everyone can feel warm and comfy without having to compromise on their ethical standpoint. This season, our vegan leather gloves come in light pastel colors with the addition of a bit of cotton fur giving the gloves a fresh and stylish look. We believe that a splash of color has a positive impact on dark and cold winter days! For the nylon gloves, we have designed classic quilted gloves in darker autumn colors. The Unlimit design team is devoted to stylish details, great

Linette - Adax glove 359951

Lou - Adax glove 360151

design and keeping you warm this winter.

Isabella - Adax glove 363051

Simonia - Adax glove 363351

Carin - Adax glove 370408

Carin - Adax glove 370451

Amy - Adax glove 370551

Ronja - Adax glove 370651

Mille - Adax glove 370751

Ronja - Adax glove 370608

Tahlia - UNLIMIT glove PU 370851

Lilly - UNLIMIT glove 371051

Alice - UNLIMIT glove 371151

Xenia - Adax glove 369251

Sisse - Adax glove 369351

Ulla - UNLIMIT glove 371451

Sally - UNLIMIT glove 371251