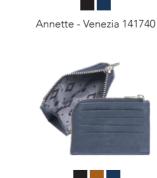

### CELIA

Adax women's wallets are made from the very finest quality leather accessorized with hand-brushed metal clips and rivets emphasizing the unique quality. A combination that creates a sense of luxury with a well thought out design. These wallets are sewn in accordance with traditional craftsmanship guaranteed by Adax and our more than 35 years of experience.

Adax leather wallets can be treated with both Adax Leather Balm and Protection Spray.

Black

Valentina - Ragusa 157696/97

Ginnie - Celia 459605

Inga - Celia 459705

Tina - Ragusa 242246

Tina - Ragusa 242296/97