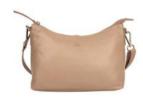

#### **MOLISE**

April - Bacoli 127099

Smilla - Bacoli 293799

Molise is our top-quality line in an exciting and innovative design made in calfskin of the absolute best quality. It is also our very first step towards sustainable bag production.

Mindy - Bacoli 294099

The leather is tanned with products sourced from nature without the harmful use of chemicals helping us reduce our environmental footprint. With the conscious creation of this eco-friendly bag, we have maintained the same amazing quality and outstanding design.

Our design team has created a collection which differs in both quality and design from our customary bags. This renewal is founded in creating awareness as well as emphasis on Adax's dedication to a continuous and increasing need for sustainable production.