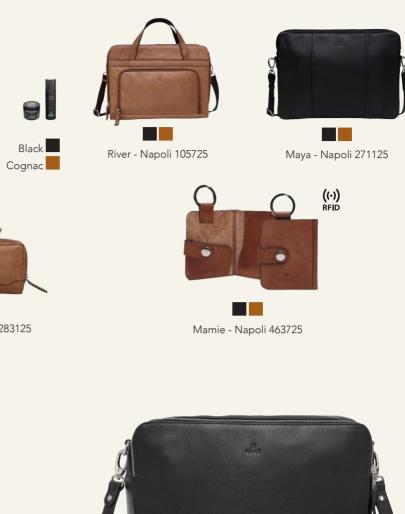

## NAPOLI WOMEN

Michelle - Napoli 271325

Sasha - Napoli 271425

Kisa - Napoli 276825

This collection focuses primarily on business and travel. We have chosen an extra strong and durable leather quality made of Napoli calfskin. It is fundamental for this type of collection that the leather can resist different weather conditions and daily use.

It is recommended that the leather is treated with Adax Protection Spray or Adax Balm to protect and preserve the leather's natural appearance.

Simone - Napoli 298125

Bessie - Napoli 463425

Savita - Napoli 463525

### NAPOLI MEN

This collection focuses primarily on business and travel. We have chosen an extra strong and durable leather quality made of Napoli calfskin. It is fundamental for this type of collection that the leather can resist different weather conditions and daily use.

It is recommended that the leather is treated with Adax Protection Spray or Adax Balm to protect and preserve the natural appearance of the leather.

Keld - Napoli 464725

Poul - Napoli 464825

Bruno - Napoli 464925