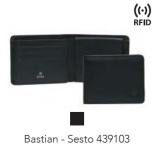

## SESTO WALLETS

The Sesto wallet collection for men offers a wide range of sizes and designs in a soft and elegant leather quality. The collection contains wallets for both travel and everyday use, credit card holders and a hangtag suitable for carry-on luggage and bags. Beautiful quality and great craftsmanship have been the trademark of every Adax product since the establishment of the company.

We recommend Adax Leather Balm and Adax Protection Spray for optimal protection. The treatment should be repeated once or twice a year.

Black

Jesper - Sesto 434703

Konrad - Sesto 434803

David - Sesto 434903

Elias - Sesto 435103

Enzo - Sesto 435203

Eigil - Sesto 435403

Gorm - Sesto 435503

((·)) RFID

Frede - Sesto 435703

Bror - Sesto 435803

Jacob - Sesto 436003

Alfons - Sesto 436103

Asmus - Sesto 438803

Anton - Sesto 441603