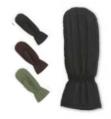

### MEN'S GLOVES

For Adax gloves we insist on using the best Italian leather hand cut by our skilled craftsmen to fit the hands adjusting after use and keeping their shape year after year. We are devoted to details, the design and functionality when designing Adax gloves.

Men's gloves size: 8,5/9/9,5/10/10,5

Silas - Adax gloves 369051

Black

Brown

Simon - Adax gloves 369151

Tristan - Adax gloves 370351