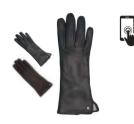

### MEN'S GLOVES

For Adax gloves we insist on using the best Italian leather hand cut by our skilled craftsmen to fit the hands adjusting after use and keeping their shape year after year. We are devoted to details, the design and functionality when designing Adax gloves.