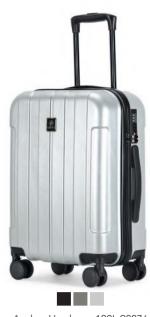

le. The collection is unisex and suitable for work and travel. To prolong the life of the bags, we recommend treating the leather 1-2 times a year or as required.

Use Adax Protection Spray or Adax Balm to protect and preserve the natural appearance of the leather.



Aladdin - Catania 118746



Tabitta - Catania 122046



Emil - Catania 122146



Dark brown

Rhoda - Catania 122646



Tobias - Catania 277546

Lasse - Catania 291246



Julian - Catania 291346



Axel - Catania 277646

Ludvig - Catania 298446



Pilou - Catania 298646



Matti - Catania 298746



Henrik - Catania 298946



Krister - Catania 299146



Gabriel - Catania 299046



Aage - Catania 299246



Sebastian - Catania 299346



Brian - Catania 299446



Julius - Catania 467446



Lau - Catania 467546

### LUGGAGE









Miley – Hardcase 65L 98867

Andy - Hardcase 100L 98876

### **BREMEN**

Bremen – our brand-new business line signals a more casual and laidback look dominant in the streets right now.

The collection is hand-stitched and made from extremely durable buffalo leather designed for everyday use.

The design is simple and functional with focus on quality.

It is recommended that this product is treated with Adax Protection Spray or Adax Balm on a regular basis to maintain its characteristic and beautiful appearance.









Magnus - Bremen 138636



Morten - Bremen 472736



Peter - Bremen 472836



## CHICAGO WALLETS

among the finest leather qualities. The leather is tanned in the traditional way using natural products characteristic of Italian tanneries. The leather has an amazing strength