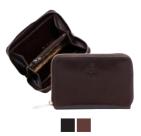

## SALERNO

This Salerno collection is characterized by its simple design and delightful details. With the desire to create the ideal bag for the quality-conscious and modern woman, this collection originates in our deep affection for great materials and uncompromising design. The collection consists of bags and wallets made of the highest quality Salerno leather offering long durability with a characteristic surface, which only gets more beautiful with time!

Black Dark brown

We recommend treating the leather on a regular basis using either Adax Protection Spray or Adax Balm to maintain the characteristic and beautiful appearance of the leather.

Mia - Salerno 442669

Diana - Salerno 447769

Cornelia - Salerno 454469

Ninni - Salerno 455269