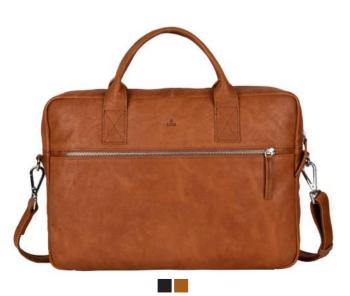

### **BREMEN**

Bremen – our brand-new business line signals a more casual and laidback look dominant in the streets right now.

The collection is hand-stitched and made from extremely durable buffalo leather designed for everyday use.

The design is simple and functional with focus on quality.

It is recommended that this product is treated with Adax Protection Spray or Adax Balm on a regular basis to maintain its characteristic and beautiful appearance.

Magnus - Bremen 138636

Morten - Bremen 472736

Peter - Bremen 472836