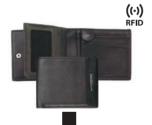

### PARMA WALLETS

Parma wallets are made from eco-friendly leather tanned with products sourced from nature without the harmful use of chemicals helping us reduce our environmental footprint. The wallets are designed and sewn in accordance with Adax' traditional craftmanship and more than 35 years of experience.

We recommend treating the leather with Adax Protection Spray to protect and preserve the natural appearance of the leather.

Torsten - Parma 471311

Frederik - Parma 471111

((•)) RFID

Preben - Parma 471211