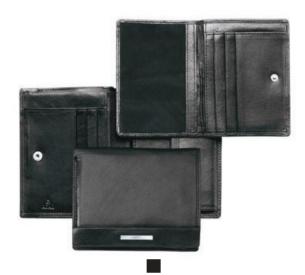

## **AMALFI**

Amalfi is our eye-catching collection made from exclusive, tanned calfskin which ensures extended durability and a product that only gets more beautiful with time.

The characteristic softness and flexibility of the calfskin giving it a beautiful glow.

It is recommended that calfskin is treated using Adax Protection Spray or Adax Balm.

Sand Franca - Amalfi 100060

Simona - Amalfi 100160

Sandra - Amalfi 100260

Molly - Amalfi 100360

Lucia - Amalfi 103160

Lecia - Amalfi 115960