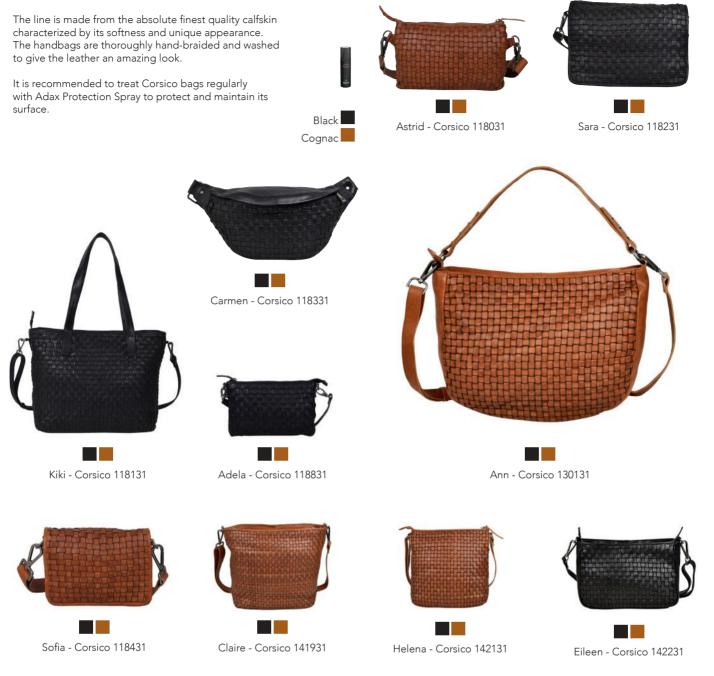

ction made from exclusive, tanned calfskin which ensures extended durability and a product that only gets more beautiful with time.

The characteristic softness and flexibility of the calfskin giving it a beautiful glow.

It is recommended that calfskin is treated using Adax Protection Spray or Adax Balm.



Sand Franca - Amalfi 100060



Simona - Amalfi 100160



Sandra - Amalfi 100260



Molly - Amalfi 100360



Lucia - Amalfi 103160



Lecia - Amalfi 115960



Anny - Amalfi 123460



Joan - Amalfi 130960



Chloe - Amalfi 138460



Edma - Amalfi 131160



Alena - Amalfi 131260



Lia - Amalfi 142360



Rita - Amalfi 142460



Marina - Amalfi 142560



Gabriel - Amalfi 299060



Sigrid - Amalfi 467160



Edna - Amalfi 468260



Miriam - Amalfi 471060



Poula - Amalfi 472060

# CORSICO





## PIXIE

Pixie vintage collection is made of calf leather. Inspired by the "faded jeans" look, bags are washed in large, industrial washing machines following production to create a worn and used look to appeal to the younger costumer.

It is recommended that this product is treated with Adax Protection Spray or Adax Balm on a regular basis to maintain its characteristic and beautiful appearance.







Meta - Pixie 122927



Nadine - Pixie 123127



Ann - Pixie 130127



Anne - Pixie 130327



Anja - Pixie 130427





Pippa - Pixie 123227



Thyra - Pixie 123327



Malucca - Pixie 607227



Yasmin - Pixie 614627

### TERAMO ECO

With our elegant and glowing Teramo Eco collection, we have created a sophisticated and extraordinary eye-catching look. The leather, made from exclusive, ta