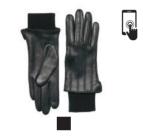

### WOMEN'S GLOVES UNLIMIT GLOVES

For Adax gloves we insist on using the best Italian leather hand cut by our skilled craftsmen to fit the hands adjusting after use and keeping their shape year after year. We are devoted to details, the design and functionality when designing Adax gloves. Women's gloves size: S/M/L.

For our Unlimit gloves we insist on using vegan leather and nylon. It is important for us that everyone can feel warm and comfy without having to compromise on their ethical standpoint. This season, our vegan leather gloves come in light pastel colors with the addition of a bit of cotton fur giving the gloves a fresh and stylish look. We believe that a splash of color has a positive impact on dark and cold winter days! For the nylon gloves, we have designed classic quilted gloves in darker autumn colors. The Unlimit design team is devoted to stylish details, great