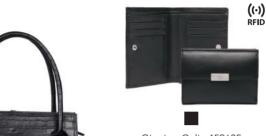

### CELIA

Adax women's wallets are made from the very finest quality leather accessorized with hand-brushed metal clips and rivets emphasizing the unique quality. A combination that creates a sense of luxury with a well thought out design. These wallets are sewn in accordance with traditional craftsmanship guaranteed by Adax and our more than 35 years of experience.

Adax leather wallets can be treated with both Adax Leather Balm and Protection Spray.

Black

Valentina - Ragusa 157696/97

Ginnie - Celia 459605

Inga - Celia 459705

Tina - Ragusa 242246

Tina - Ragusa 242296/97

Elias - Sesto 435103

Enzo - Sesto 435203

Eigil - Sesto 435403

Gorm - Sesto 435503

((·)) RFID

Frede - Sesto 435703

Bror - Sesto 435803

Jacob - Sesto 436003

We recommend treating the leather with Adax Protection Spray to protect and preserve the natural appearance of the leather.

Torsten - Parma 471311

Frederik - Parma 471111

((•)) RFID

Preben - Parma 471211