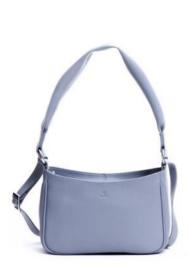

## SALERNO

This Salerno collection is characterized by its simple design and delightful details. With the desire to create the ideal bag for the quality-conscious and modern woman, this collection originates in our deep affection for great materials and uncompromising design. The collection consists of bags and wallets made of the highest quality Salerno leather offering long durability with a characteristic surface, which only gets more beautiful with time!

Black Dark brown

We recommend treating the leather on a regular basis using either Adax Protection Spray or Adax Balm to maintain the characteristic and beautiful appearance of the leather.

Mia - Salerno 442669

Diana - Salerno 447769

Cornelia - Salerno 454469

Ninni - Salerno 455269