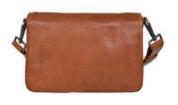

### CORMORANO

Cormorano is made from the finest quality calfskin. This product has seen a significant revival in recent years within bag collections from several of the major, international fashion houses.

The leather is sturdy and flexible with great durability. The characteristic surface is created by using a printing plate during the start of the tanning process followed by a coating, which adds extra protection against rain and dirt.

To maintain its characteristic and beautiful appearance, we recommend treating this product on a regular basis using Adax Protection Spray or Adax Balm.

Indigo Pil - Cormorano 101392

Natalie - Cormorano 108892