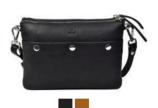

### CORMORANO

Cormorano is made from the finest quality calfskin. This product has seen a significant revival in recent years within bag collections from several of the major, international fashion houses.

The leather is sturdy and flexible with great durability. The characteristic surface is created by using a printing plate during the start of the tanning process followed by a coating, which adds extra protection against rain and dirt.

To maintain its characteristic and beautiful appearance, we recommend treating this product on a regular basis using Adax Protection Spray or Adax Balm.

Indigo Pil - Cormorano 101392

Natalie - Cormorano 108892