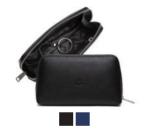

## EDINBURGH WALLETS

The Edinburgh wallets, made from incredibly soft leather, are dedicated especially for men. Their unique quality is highlighted by the elegant metal logo on the front. The Edinburgh line is one of the most successful lines in Adax´ extensive collection of wallets.

We recommend Adax Leather Balm and Adax Protection Spray for optimal protection. The treatment should be repeated once or twice a year.

Black

Rasmus - Edinburgh 430756

Rolf - Edinburgh 430856

Sean - Edinburgh 430956

Malte - Edinburgh 431056

Lionel - Edinburgh 431156

Marius - Edinburgh 431256

Janus - Edinburgh 431456