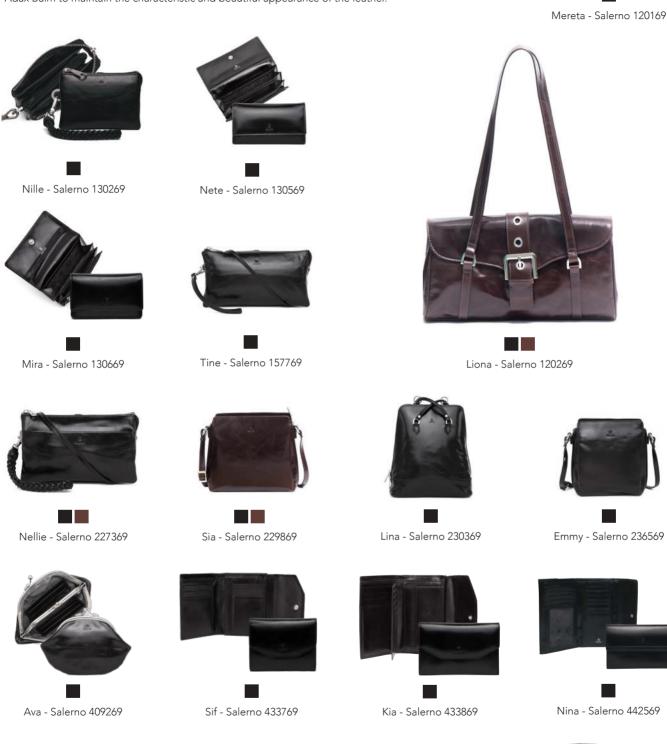

## SALERNO

This Salerno collection is characterized by its simple design and delightful details. With the desire to create the ideal bag for the quality-conscious and modern woman, this collection originates in our deep affection for great materials and uncompromising design. The collection consists of bags and wallets made of the highest quality Salerno leather offering long durability with a characteristic surface, which only gets more beautiful with time!

Black Dark brown

We recommend treating the leather on a regular basis using either Adax Protection Spray or Adax Balm to maintain the characteristic and beautiful appearance of the leather.

Mia - Salerno 442669

Diana - Salerno 447769

Cornelia - Salerno 454469

Ninni - Salerno 455269