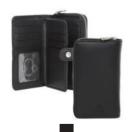

## EDINBURGH WALLETS

The Edinburgh wallets, made from incredibly soft leather, are dedicated especially for men. Their unique quality is highlighted by the elegant metal logo on the front. The Edinburgh line is one of the most successful lines in Adax´ extensive collection of wallets.

We recommend Adax Leather Balm and Adax Protection Spray for optimal protection. The treatment should be repeated once or twice a year.

Black

Rasmus - Edinburgh 430756

Rolf - Edinburgh 430856

Sean - Edinburgh 430956

Malte - Edinburgh 431056

Lionel - Edinburgh 431156

Marius - Edinburgh 431256

Janus - Edinburgh 431456