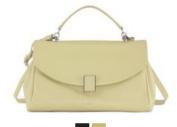

## SALERNO

This Salerno collection is characterized by its simple design and delightful details. With the desire to create the ideal bag for the quality-conscious and modern woman, this collection originates in our deep affection for great materials and uncompromising design. The collection consists of bags and wallets made of the highest quality Salerno leather offering long durability with a characteristic surface, which only gets more beautiful with time!

Black Dark brown

We recommend treating the leather on a regular basis using either Adax Protection Spray or Adax Balm to maintain the characteristic and beautiful appearance of the leather.

Mia - Salerno 442669