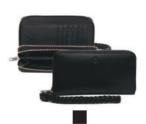

### CELIA

Adax women's wallets are made from the very finest quality leather accessorized with hand-brushed metal clips and rivets emphasizing the unique quality. A combination that creates a sense of luxury with a well thought out design. These wallets are sewn in accordance with traditional craftsmanship guaranteed by Adax and our more than 35 years of experience.

Adax leather wallets can be treated with both Adax Leather Balm and Protection Spray.

Black

Valentina - Ragusa 157696/97

Ginnie - Celia 459605

Inga - Celia 459705

Tina - Ragusa 242246

Tina - Ragusa 242296/97