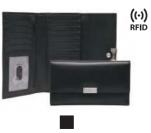

### CELIA

Adax women's wallets are made from the very finest quality leather accessorized with hand-brushed metal clips and rivets emphasizing the unique quality. A combination that creates a sense of luxury with a well thought out design. These wallets are sewn in accordance with traditional craftsmanship guaranteed by Adax and our more than 35 years of experience.

Adax leather wallets can be treated with both Adax Leather Balm and Protection Spray.

Black

Valentina - Ragusa 157696/97

Ginnie - Celia 459605

Inga - Celia 459705

Tina - Ragusa 242246

Tina - Ragusa 242296/97

Kirsten - Celia 459905

Valentina - Ragusa 157646

Jessica - Celia 459805

Maren - Celia 460005