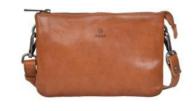

## SALERNO

This Salerno collection is characterized by its simple design and delightful details. With the desire to create the ideal bag for the quality-conscious and modern woman, this collection originates in our deep affection for great materials and uncompromising design. The collection consists of bags and wallets made of the highest quality Salerno leather offering long durability with a characteristic surface, which only gets more beautiful with time!

Black Dark brown

We recommend treating the leather on a regular basis using either Adax Protection Spray or Adax Balm to maintain the characteristic and beautiful appearance of the leather.

Mia - Salerno 442669

Diana - Salerno 447769

Cornelia - Salerno 454469

Ninni - Salerno 455269