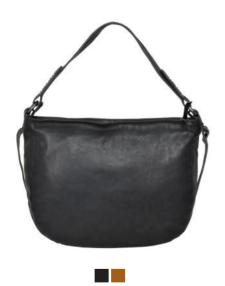

## SALERNO

This Salerno collection is characterized by its simple design and delightful details. With the desire to create the ideal bag for the quality-conscious and modern woman, this collection originates in our deep affection for great materials and uncompromising design. The collection consists of bags and wallets made of the highest quality Salerno leather offering long durability with a characteristic surface, which only gets more beautiful with time!

Black Dark brown

We recommend treating the leather on a regular basis using either Adax Protection Spray or Adax Balm to maintain the characteristic and beautiful appearance of the leather.

Mia - Salerno 442669