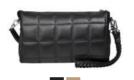

#### **SPINEA**

Spinea is a high quality, stretchable and durable PU-based material certified as eco-friendly.

During manufacturing, special precautions have been taken to either minimize or omit hazardous chemicals. Also, during production, special measures have been taken to minimize water waste.

The print itself is inspired by Adax's iconic logo print used by us for the past 40 years, which has now been renewed with both colors and designs by Adax's new design team.

Nadina - Spinea 147228

Kristel - Spinea 147428