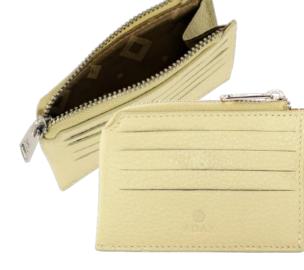

## NAPOLI WOMEN

Michelle - Napoli 271325

Sasha - Napoli 271425

Kisa - Napoli 276825

This collection focuses primarily on business and travel. We have chosen an extra strong and durable leather quality made of Napoli calfskin. It is fundamental for this type of collection that the leather can resist different weather conditions and daily use.

It is recommended that the leather is treated with Adax Protection Spray or Adax Balm to protect and preserve the leather's natural appearance.

Simone - Napoli 298125

Bessie - Napoli 463425

Savita - Napoli 463525