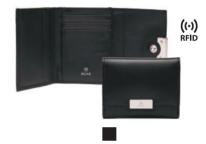

### CELIA

Adax women's wallets are made from the very finest quality leather accessorized with hand-brushed metal clips and rivets emphasizing the unique quality. A combination that creates a sense of luxury with a well thought out design. These wallets are sewn in accordance with traditional craftsmanship guaranteed by Adax and our more than 35 years of experience.

Adax leather wallets can be treated with both Adax Leather Balm and Protection Spray.

Black

Valentina - Ragusa 157696/97

Ginnie - Celia 459605

Inga - Celia 459705

Tina - Ragusa 242246

Tina - Ragusa 242296/97

Kirsten - Celia 459905

Valentina - Ragusa 157646

Jessica - Celia 459805

Maren - Celia 460005