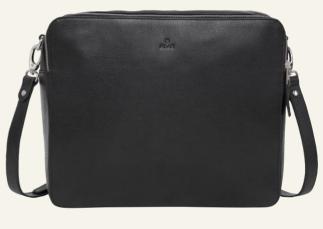

### CORMORANO

Cormorano is made from the finest quality calfskin. This product has seen a significant revival in recent years within bag collections from several of the major, international fashion houses.

The leather is sturdy and flexible with great durability. The characteristic surface is created by using a printing plate during the start of the tanning process followed by a coating, which adds extra protection against rain and dirt.

To maintain its characteristic and beautiful appearance, we recommend treating this product on a regular basis using Adax Protection Spray or Adax Balm.

Indigo Pil - Cormorano 101392

Natalie - Cormorano 108892