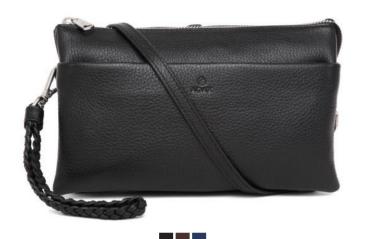

### CELIA

Adax women's wallets are made from the very finest quality leather accessorized with hand-brushed metal clips and rivets emphasizing the unique quality. A combination that creates a sense of luxury with a well thought out design. These wallets are sewn in accordance with traditional craftsmanship guaranteed by Adax and our more than 35 years of experience.

Adax leather wallets can be treated with both Adax Leather Balm and Protection Spray.

Black

Valentina - Ragusa 157696/97

Ginnie - Celia 459605

Inga - Celia 459705

Tina - Ragusa 242246

Tina - Ragusa 242296/97