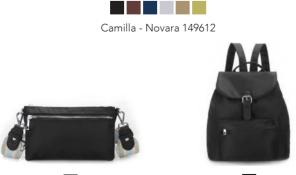

## NOVARA

The bags are made of high-quality nylon to ensure durability and flexibility with multicolored shoulder straps providing a unique and fresh appearance. The bags can be cleaned using a wet cloth.

We also recommend treating the bag with Adax Protection Spray to protect the product from dirt and moisture.

Paula - Novara 471912

Cat - Novara 144812

Laren - Novara 147112

Nadina - Novara 147212

Annalea - Novara 147312

Anea - Novara 147512

Frid - Novara 147012

Kristel - Novara 147412

Ebell - Novara 147612

Sørine - Novara 147712

Elise - Novara 149712

Marion - Novara 295347