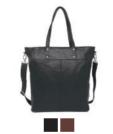

### CORMORANO

Cormorano is made from the finest quality calfskin. This product has seen a significant revival in recent years within bag collections from several of the major, international fashion houses.

The leather is sturdy and flexible with great durability. The characteristic surface is created by using a printing plate during the start of the tanning process followed by a coating, which adds extra protection against rain and dirt.

To maintain its characteristic and beautiful appearance, we recommend treating this product on a regular basis using Adax Protection Spray or Adax Balm.

Indigo Pil - Cormorano 101392

Natalie - Cormorano 108892