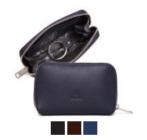

### CELIA

Adax women's wallets are made from the very finest quality leather accessorized with hand-brushed metal clips and rivets emphasizing the unique quality. A combination that creates a sense of luxury with a well thought out design. These wallets are sewn in accordance with traditional craftsmanship guaranteed by Adax and our more than 35 years of experience.

Adax leather wallets can be treated with both Adax Leather Balm and Protection Spray.

Black

Valentina - Ragusa 157696/97

Ginnie - Celia 459605

Inga - Celia 459705

Tina - Ragusa 242246

Tina - Ragusa 242296/97

Kirsten - Celia 459905

Valentina - Ragusa 157646

Jessica - Celia 459805

Maren - Celia 460005