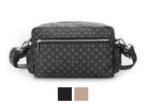

### CORMORANO

Cormorano is made from the finest quality calfskin. This product has seen a significant revival in recent years within bag collections from several of the major, international fashion houses.

The leather is sturdy and flexible with great durability. The characteristic surface is created by using a printing plate during the start of the tanning process followed by a coating, which adds extra protection against rain and dirt.

To maintain its characteristic and beautiful appearance, we recommend treating this product on a regular basis using Adax Protection Spray or Adax Balm.

Indigo Pil - Cormorano 101392

Natalie - Cormorano 108892