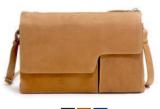

### CORMORANO

Cormorano is made from the finest quality calfskin. This product has seen a significant revival in recent years within bag collections from several of the major, international fashion houses.

The leather is sturdy and flexible with great durability. The characteristic surface is created by using a printing plate during the start of the tanning process followed by a coating, which adds extra protection against rain and dirt.

To maintain its characteristic and beautiful appearance, we recommend treating this product on a regular basis using Adax Protection Spray or Adax Balm.

Indigo Pil - Cormorano 101392

Natalie - Cormorano 108892