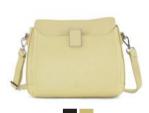

#### BACOLL

This collection is characterized by its simple design and delightful details. With the desire to create the ideal bag for the quality-conscious and modern woman, this collection originates in our deep affection for great materials and uncompromising design.

The collection consists of bags and wallets made of the highest quality Salerno leather offering long durability with a characteristic surface, which only gets more beautiful with time! the bags are braided by hand, creating strong references to Italian elegance and luxurious design.

We recommend treating the braided leather with Adax Protection Spray to protect and preserve the natural appearance of the leather.

Cornelia - Bacoli 454499

Black

Brown

Black

Vilde - Bacoli 294299