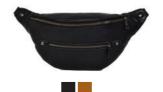

### RAGUSA

Ragusa bags are made from 3 different types of leather quality - the black, basic version of Ragusa buffalo leather, the cognac version of Torino buffalo leather and the third quality in a crocodile embossed leather of a high quality

It is recommended that all leather types are treated regularly using Adax Protection Spray to protect and maintain their beautiful appearance.

Black Dark brown