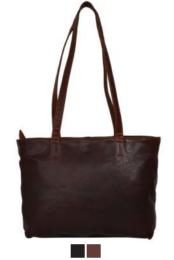

#### **MOLISE**

April - Bacoli 127099

Smilla - Bacoli 293799

Molise is our top-quality line in an exciting and innovative design made in calfskin of the absolute best quality. It is also our very first step towards sustainable bag production.

Mindy - Bacoli 294099

The leather is tanned with products sourced from nature without the harmful use of chemicals helping us reduce our environmental footprint. With the conscious creation of this eco-friendly bag, we have maintained the same amazing quality and outstanding design.

Our design team has created a collection which differs in both quality and design from our customary bags. This renewal is founded in creating awareness as well as emphasis on Adax's dedication to a continuous and increasing need for sustainable production.