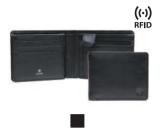

## EDINBURGH WALLETS

The Edinburgh wallets, made from incredibly soft leather, are dedicated especially for men. Their unique quality is highlighted by the elegant metal logo on the front. The Edinburgh line is one of the most successful lines in Adax´ extensive collection of wallets.

We recommend Adax Leather Balm and Adax Protection Spray for optimal protection. The treatment should be repeated once or twice a year.

Black

Rasmus - Edinburgh 430756

Rolf - Edinburgh 430856

Sean - Edinburgh 430956

Malte - Edinburgh 431056

Lionel - Edinburgh 431156

Marius - Edinburgh 431256

Janus - Edinburgh 431456