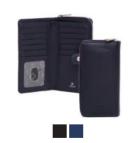

### PARMA WALLETS

Parma wallets are made from eco-friendly leather tanned with products sourced from nature without the harmful use of chemicals helping us reduce our environmental footprint. The wallets are designed and sewn in accordance with Adax' traditional craftmanship and more than 35 years of experience.

We recommend treating the leather with Adax Protection Spray to protect and preserve the natural appearance of the leather.

Torsten - Parma 471311

Frederik - Parma 471111

((•)) RFID

Preben - Parma 471211