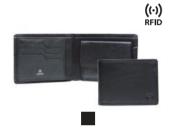

### PARMA WALLETS

Parma wallets are made from eco-friendly leather tanned with products sourced from nature without the harmful use of chemicals helping us reduce our environmental footprint. The wallets are designed and sewn in accordance with Adax' traditional craftmanship and more than 35 years of experience.

We recommend treating the leather with Adax Protection Spray to protect and preserve the natural appearance of the leather.

Torsten - Parma 471311

Frederik - Parma 471111

((•)) RFID

Preben - Parma 471211