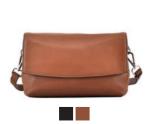

### CORMORANO

Cormorano is made from the finest quality calfskin. This product has seen a significant revival in recent years within bag collections from several of the major, international fashion houses.

The leather is sturdy and flexible with great durability. The characteristic surface is created by using a printing plate during the start of the tanning process followed by a coating, which adds extra protection against rain and dirt.

To maintain its characteristic and beautiful appearance, we recommend treating this product on a regular basis using Adax Protection Spray or Adax Balm.

Indigo Pil - Cormorano 101392

Natalie - Cormorano 108892