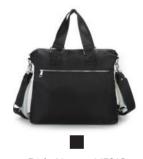

## NOVARA

The bags are made of high-quality nylon to ensure durability and flexibility with multicolored shoulder straps providing a unique and fresh appearance. The bags can be cleaned using a wet cloth.

We also recommend treating the bag with Adax Protection Spray to protect the product from dirt and moisture.

Paula - Novara 471912

Cat - Novara 144812

Laren - Novara 147112

Nadina - Novara 147212

Annalea - Novara 147312