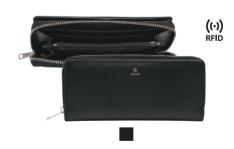

## SESTO WALLETS

The Sesto wallet collection for men offers a wide range of sizes and designs in a soft and elegant leather quality. The collection contains wallets for both travel and everyday use, credit card holders and a hangtag suitable for carry-on luggage and bags. Beautiful quality and great craftsmanship have been the trademark of every Adax product since the establishment of the company.

We recommend Adax Leather Balm and Adax Protection Spray for optimal protection. The treatment should be repeated once or twice a year.

Black

Jesper - Sesto 434703

Konrad - Sesto 434803

David - Sesto 434903

Elias - Sesto 435103

Enzo - Sesto 435203

Eigil - Sesto 435403

Gorm - Sesto 435503

((·)) RFID

Frede - Sesto 435703

Bror - Sesto 435803

Jacob - Sesto 436003

Alfons - Sesto 436103

Asmus - Sesto 438803

Anton - Sesto 441603