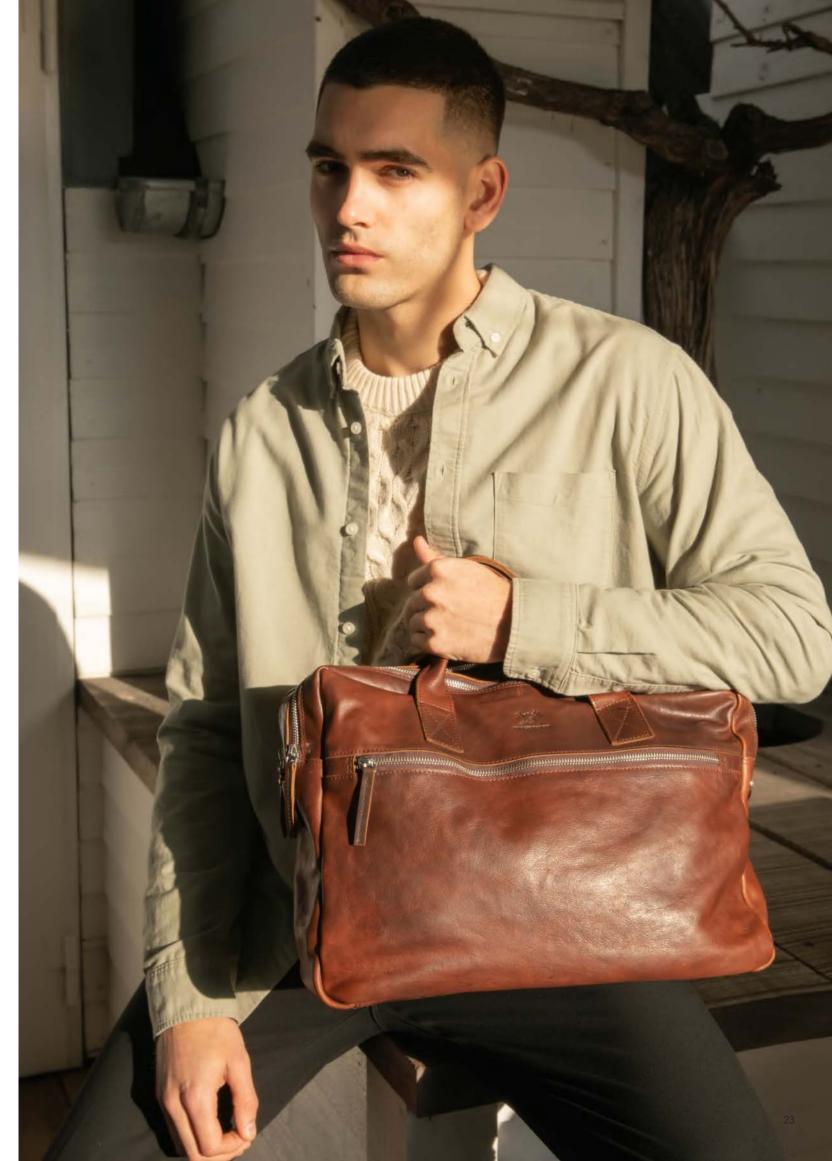

### CATANIA

Catania is our new business and travel collection made from strong buffalo leather in natural colors. The collection is tanned in the traditional way which gives the leather a glowing appearance and making the leather more durable. The collection is unisex and suitable for work and travel. To prolong the life of the bags, we recommend treating the leather 1-2 times a year or as required.

Use Adax Protection Spray or Adax Balm to protect and preserve the natural appearance of the leather.

Aladdin - Catania 118746

Tabitta - Catania 122046

Emil - Catania 122146

Dark brown

Rhoda - Catania 122646