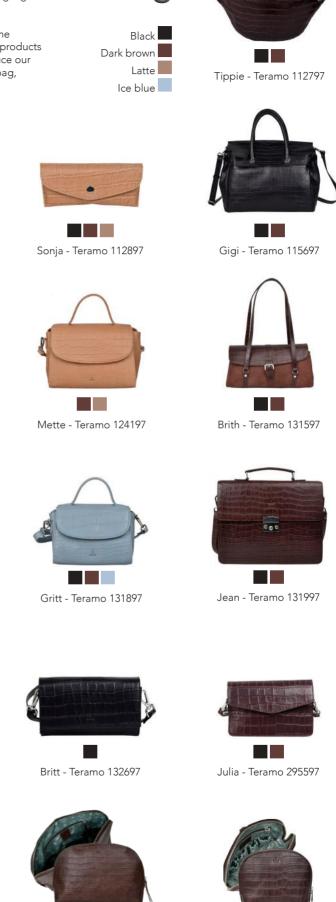

### TERAMO ECO

With our elegant and glowing Teramo Eco collection, we have created a sophisticated and extraordinary eye-catching look. The leather, made from exclusive, tanned calfskin and a gorgeous crocodile embossed structure, is made by applying high pressure and heat to a hand-engraved iron plate covering the hide.

We recommend using Adax Leather Balm to treat, protect and preserve the natural appearance of the leather. The eco-friendly leather is tanned with products sourced from nature without the harmful use of chemicals helping us reduce our environmental footprint. With the conscious creation of this eco-friendly bag, we have maintained the same amazing quality and outstanding design.

Thelma - Teramo 112697

Ditte - Teramo 131797

Britta - Teramo 132297

Ingi - Teramo 471597

Paula - Teramo 471997

Lene - Teramo 131697

Malene - Teramo 132197

Paulina - Teramo 472197