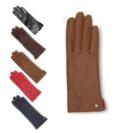

### WOMEN'S GLOVES UNLIMIT GLOVES

For Adax gloves we insist on using the best Italian leather hand cut by our skilled craftsmen to fit the hands adjusting after use and keeping their shape year after year. We are devoted to details, the design and functionality when designing Adax gloves. Women's gloves size: S/M/L.

For our Unlimit gloves we insist on using vegan leather and nylon. It is important for us that everyone can feel warm and comfy without having to compromise on their ethical standpoint. This season, our vegan leather gloves come in light pastel colors with the addition of a bit of cotton fur giving the gloves a fresh and stylish look. We believe that a splash of color has a positive impact on dark and cold winter days! For the nylon gloves, we have designed classic quilted gloves in darker autumn colors. The Unlimit design team is devoted to stylish details, great