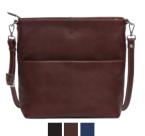

## SALERNO

This Salerno collection is characterized by its simple design and delightful details. With the desire to create the ideal bag for the quality-conscious and modern woman, this collection originates in our deep affection for great materials and uncompromising design. The collection consists of bags and wallets made of the highest quality Salerno leather offering long durability with a characteristic surface, which only gets more beautiful with time!

Black Dark brown

We recommend treating the leather on a regular basis using either Adax Protection Spray or Adax Balm to maintain the characteristic and beautiful appearance of the leather.

Mia - Salerno 442669

Diana - Salerno 447769

Cornelia - Salerno 454469

Ninni - Salerno 455269