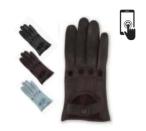

### WOMEN'S GLOVES UNLIMIT GLOVES

For Adax gloves we insist on using the best Italian leather hand cut by our skilled craftsmen to fit the hands adjusting after use and keeping their shape year after year. We are devoted to details, the design and functionality when designing Adax gloves. Women's gloves size: S/M/L.

For our Unlimit gloves we insist on using vegan leather and nylon. It is important for us that everyone can feel warm and comfy without having to compromise on their ethical standpoint. This season, our vegan leather gloves come in light pastel colors with the addition of a bit of cotton fur giving the gloves a fresh and stylish look. We believe that a splash of color has a positive impact on dark and cold winter days! For the nylon gloves, we have designed classic quilted gloves in darker autumn colors. The Unlimit design team is devoted to stylish details, great