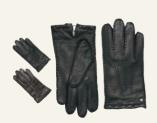

### WOMEN'S GLOVES UNLIMIT GLOVES

For Adax gloves we insist on using the best Italian leather hand cut by our skilled craftsmen to fit the hands adjusting after use and keeping their shape year after year. We are devoted to details, the design and functionality when designing Adax gloves. Women's gloves size: S/M/L.

For our Unlimit gloves we insist on using vegan leather and nylon. It is important for us that everyone can feel warm and comfy without having to compromise on their ethical standpoint. This season, our vegan leather gloves come in light pastel colors with the addition of a bit of cotton fur giving the gloves a fresh and stylish look. We believe that a splash of color has a positive impact on dark and cold winter days! For the nylon gloves, we have designed classic quilted gloves in darker autumn colors. The Unlimit design team is devoted to stylish details, great