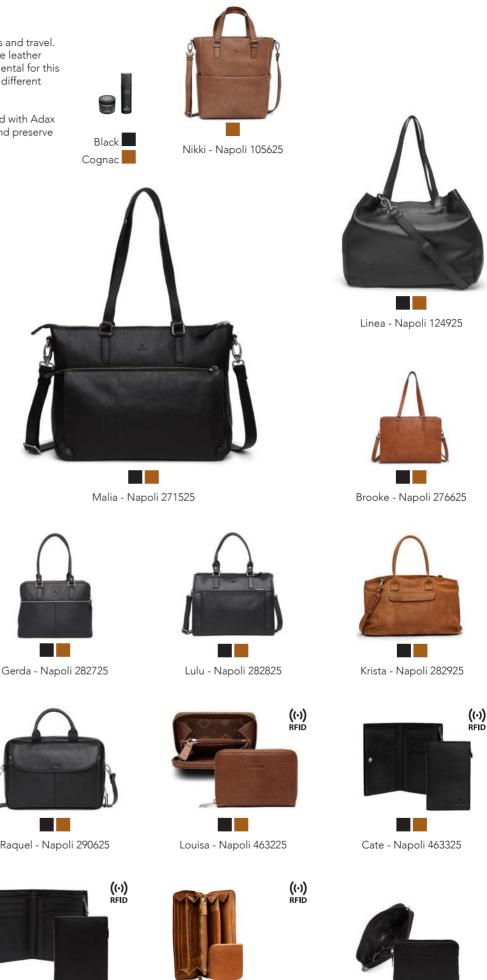

## NAPOLI WOMEN

Michelle - Napoli 271325

Sasha - Napoli 271425

Kisa - Napoli 276825

This collection focuses primarily on business and travel. We have chosen an extra strong and durable leather quality made of Napoli calfskin. It is fundamental for this type of collection that the leather can resist different weather conditions and daily use.

It is recommended that the leather is treated with Adax Protection Spray or Adax Balm to protect and preserve the leather's natural appearance.

Simone - Napoli 298125

Bessie - Napoli 463425

Savita - Napoli 463525

Meryl - Napoli 463625