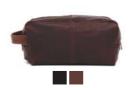

### CATANIA

Catania is our new business and travel collection made from strong buffalo leather in natural colors. The collection is tanned in the traditional way which gives the leather a glowing appearance and making the leather more durable. The collection is unisex and suitable for work and travel. To prolong the life of the bags, we recommend treating the leather 1-2 times a year or as required.

Use Adax Protection Spray or Adax Balm to protect and preserve the natural appearance of the leather.

Aladdin - Catania 118746

Tabitta - Catania 122046

Emil - Catania 122146

Dark brown

Rhoda - Catania 122646