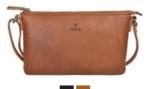

### CELIA

Adax women's wallets are made from the very finest quality leather accessorized with hand-brushed metal clips and rivets emphasizing the unique quality. A combination that creates a sense of luxury with a well thought out design. These wallets are sewn in accordance with traditional craftsmanship guaranteed by Adax and our more than 35 years of experience.

Adax leather wallets can be treated with both Adax Leather Balm and Protection Spray.

Black

Valentina - Ragusa 157696/97

Ginnie - Celia 459605

Inga - Celia 459705

Tina - Ragusa 242246

Tina - Ragusa 242296/97