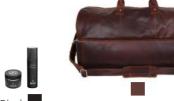

### CORMORANO

Cormorano is made from the finest quality calfskin. This product has seen a significant revival in recent years within bag collections from several of the major, international fashion houses.

The leather is sturdy and flexible with great durability. The characteristic surface is created by using a printing plate during the start of the tanning process followed by a coating, which adds extra protection against rain and dirt.

To maintain its characteristic and beautiful appearance, we recommend treating this product on a regular basis using Adax Protection Spray or Adax Balm.

Indigo Pil - Cormorano 101392

Natalie - Cormorano 108892