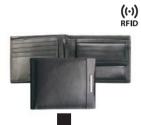

## SESTO WALLETS

The Sesto wallet collection for men offers a wide range of sizes and designs in a soft and elegant leather quality. The collection contains wallets for both travel and everyday use, credit card holders and a hangtag suitable for carry-on luggage and bags. Beautiful quality and great craftsmanship have been the trademark of every Adax product since the establishment of the company.

We recommend Adax Leather Balm and Adax Protection Spray for optimal protection. The treatment should be repeated once or twice a year.

Black

Jesper - Sesto 434703

Konrad - Sesto 434803

David - Sesto 434903

Elias - Sesto 435103

Enzo - Sesto 435203

Eigil - Sesto 435403

Gorm - Sesto 435503

((·)) RFID

Frede - Sesto 435703

Bror - Sesto 435803

Jacob - Sesto 436003