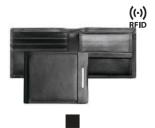

### PARMA WALLETS

Parma wallets are made from eco-friendly leather tanned with products sourced from nature without the harmful use of chemicals helping us reduce our environmental footprint. The wallets are designed and sewn in accordance with Adax' traditional craftmanship and more than 35 years of experience.

We recommend treating the leather with Adax Protection Spray to protect and preserve the natural appearance of the leather.

Torsten - Parma 471311

Frederik - Parma 471111

((•)) RFID

Preben - Parma 471211