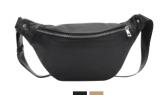

## NOVARA

The bags are made of high-quality nylon to ensure durability and flexibility with multicolored shoulder straps providing a unique and fresh appearance. The bags can be cleaned using a wet cloth.

We also recommend treating the bag with Adax Protection Spray to protect the product from dirt and moisture.

Paula - Novara 471912

Cat - Novara 144812

Laren - Novara 147112

Nadina - Novara 147212

Annalea - Novara 147312