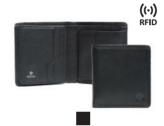

### TERAMO WALLETS

The Teramo wallets are eye-catching and characterized by their spaciousness and exclusive design. The leather, made from exclusive, tanned calfskin and a gorgeous crocodile embossed structure, is made by applying high pressure and heat to a hand-engraved iron plate covering the hide.

We recommend treating the leather with Adax Protection Spray to protect and preserve the natural appearance of the leather.

Bertil - Teramo 405196