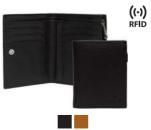

Elias - Sesto 435103

Enzo - Sesto 435203

Eigil - Sesto 435403

Gorm - Sesto 435503

((·)) RFID

Frede - Sesto 435703

Bror - Sesto 435803

Jacob - Sesto 436003

We recommend treating the leather with Adax Protection Spray to protect and preserve the natural appearance of the leather.

Torsten - Parma 471311

Frederik - Parma 471111

((•)) RFID

Preben - Parma 471211