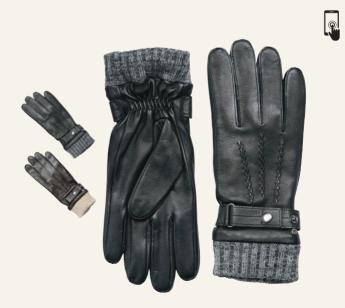

### WOMEN'S GLOVES UNLIMIT GLOVES

For Adax gloves we insist on using the best Italian leather hand cut by our skilled craftsmen to fit the hands adjusting after use and keeping their shape year after year. We are devoted to details, the design and functionality when designing Adax gloves. Women's gloves size: S/M/L.

For our Unlimit gloves we insist on using vegan leather and nylon. It is important for us that everyone can feel warm and comfy without having to compromise on their ethical standpoint. This season, our vegan leather gloves come in light pastel colors with the addition of a bit of cotton fur giving the gloves a fresh and stylish look. We believe that a splash of color has a positive impact on dark and cold winter days! For the nylon gloves, we have designed classic quilted gloves in darker autumn colors. The Unlimit design team is devoted to stylish details, great