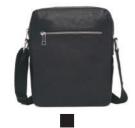

## SALERNO

This Salerno collection is characterized by its simple design and delightful details. With the desire to create the ideal bag for the quality-conscious and modern woman, this collection originates in our deep affection for great materials and uncompromising design. The collection consists of bags and wallets made of the highest quality Salerno leather offering long durability with a characteristic surface, which only gets more beautiful with time!

Black Dark brown

We recommend treating the leather on a regular basis using either Adax Protection Spray or Adax Balm to maintain the characteristic and beautiful appearance of the leather.

Mia - Salerno 442669