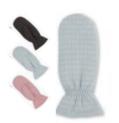

For our Unlimit gloves we insist on using vegan leather and nylon. It is important for us that everyone can feel warm and comfy without having to compromise on their ethical standpoint. This season, our vegan leather gloves come in light pastel colors with the addition of a bit of cotton fur giving the gloves a fresh and stylish look. We believe that a splash of color has a positive impact on dark and cold winter days! For the nylon gloves, we have designed classic quilted gloves in darker autumn colors. The Unlimit design team is devoted to stylish details, great