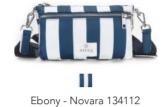

## NOVARA

The bags are made of high-quality nylon to ensure durability and flexibility with multicolored shoulder straps providing a unique and fresh appearance. The bags can be cleaned using a wet cloth.

We also recommend treating the bag with Adax Protection Spray to protect the product from dirt and moisture.

Paula - Novara 471912

Cat - Novara 144812

Laren - Novara 147112

Nadina - Novara 147212

Annalea - Novara 147312