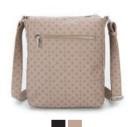

## SALERNO

This Salerno collection is characterized by its simple design and delightful details. With the desire to create the ideal bag for the quality-conscious and modern woman, this collection originates in our deep affection for great materials and uncompromising design. The collection consists of bags and wallets made of the highest quality Salerno leather offering long durability with a characteristic surface, which only gets more beautiful with time!

Black Dark brown

We recommend treating the leather on a regular basis using either Adax Protection Spray or Adax Balm to maintain the characteristic and beautiful appearance of the leather.

Mia - Salerno 442669

Diana - Salerno 447769

Cornelia - Salerno 454469

Ninni - Salerno 455269