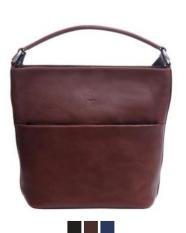

#### BACOLL

This collection is characterized by its simple design and delightful details. With the desire to create the ideal bag for the quality-conscious and modern woman, this collection originates in our deep affection for great materials and uncompromising design.

The collection consists of bags and wallets made of the highest quality Salerno leather offering long durability with a characteristic surface, which only gets more beautiful with time! the bags are braided by hand, creating strong references to Italian elegance and luxurious design.

We recommend treating the braided leather with Adax Protection Spray to protect and preserve the natural appearance of the leather.

Cornelia - Bacoli 454499

Black

Brown

Black

Vilde - Bacoli 294299