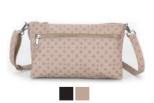

## SALERNO

This Salerno collection is characterized by its simple design and delightful details. With the desire to create the ideal bag for the quality-conscious and modern woman, this collection originates in our deep affection for great materials and uncompromising design. The collection consists of bags and wallets made of the highest quality Salerno leather offering long durability with a characteristic surface, which only gets more beautiful with time!

Black Dark brown

We recommend treating the leather on a regular basis using either Adax Protection Spray or Adax Balm to maintain the characteristic and beautiful appearance of the leather.

Mia - Salerno 442669

Diana - Salerno 447769

Cornelia - Salerno 454469

Ninni - Salerno 455269