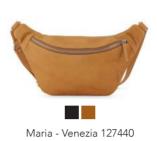

### VENEZIA

The Venezia collection is inspired

by the 60's era with music festivals and youth rebellion. Today, we are

seeing a similar tendency of revolting against the powerlessness and lack of freedom experienced by many of us during the corona pandemic.

The characteristic shadow effect of the leather has been created during the final stage of production, where each piece of leather is initially hand folded and then dried in the sun. The bags are handstitched in soft calf leather with its unique strength and durability. The casual design enhances the beautiful characteristics of the leather.

Black Cognac Navy

We recommend treating the leather on a regular basis using Adax

Protection Spray to maintain the characteristic and beautiful appearance of the leather.

Lindsey - Venezia 127640

Rebecca - Venezia 141340