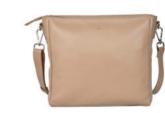

### CORMORANO

Cormorano is made from the finest quality calfskin. This product has seen a significant revival in recent years within bag collections from several of the major, international fashion houses.

The leather is sturdy and flexible with great durability. The characteristic surface is created by using a printing plate during the start of the tanning process followed by a coating, which adds extra protection against rain and dirt.

To maintain its characteristic and beautiful appearance, we recommend treating this product on a regular basis using Adax Protection Spray or Adax Balm.

Indigo Pil - Cormorano 101392

Natalie - Cormorano 108892