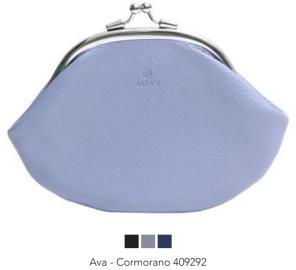

### CORMORANO

Cormorano is made from the finest quality calfskin. This product has seen a significant revival in recent years within bag collections from several of the major, international fashion houses.

The leather is sturdy and flexible with great durability. The characteristic surface is created by using a printing plate during the start of the tanning process followed by a coating, which adds extra protection against rain and dirt.

To maintain its characteristic and beautiful appearance, we recommend treating this product on a regular basis using Adax Protection Spray or Adax Balm.

Indigo Pil - Cormorano 101392

Natalie - Cormorano 108892