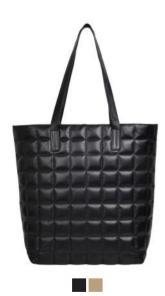

### CORMORANO

Cormorano is made from the finest quality calfskin. This product has seen a significant revival in recent years within bag collections from several of the major, international fashion houses.

The leather is sturdy and flexible with great durability. The characteristic surface is created by using a printing plate during the start of the tanning process followed by a coating, which adds extra protection against rain and dirt.

To maintain its characteristic and beautiful appearance, we recommend treating this product on a regular basis using Adax Protection Spray or Adax Balm.

Indigo Pil - Cormorano 101392

Natalie - Cormorano 108892