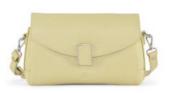

## SALERNO

This Salerno collection is characterized by its simple design and delightful details. With the desire to create the ideal bag for the quality-conscious and modern woman, this collection originates in our deep affection for great materials and uncompromising design. The collection consists of bags and wallets made of the highest quality Salerno leather offering long durability with a characteristic surface, which only gets more beautiful with time!

Black Dark brown

We recommend treating the leather on a regular basis using either Adax Protection Spray or Adax Balm to maintain the characteristic and beautiful appearance of the leather.

Mia - Salerno 442669