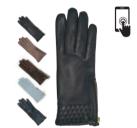

### MEN'S GLOVES

For Adax gloves we insist on using the best Italian leather hand cut by our skilled craftsmen to fit the hands adjusting after use and keeping their shape year after year. We are devoted to details, the design and functionality when designing Adax gloves.

Men's gloves size: 8,5/9/9,5/10/10,5

Silas - Adax gloves 369051

Black

Brown

Simon - Adax gloves 369151

Tristan - Adax gloves 370351