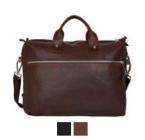

#### BACOLL

This collection is characterized by its simple design and delightful details. With the desire to create the ideal bag for the quality-conscious and modern woman, this collection originates in our deep affection for great materials and uncompromising design.

The collection consists of bags and wallets made of the highest quality Salerno leather offering long durability with a characteristic surface, which only gets more beautiful with time! the bags are braided by hand, creating strong references to Italian elegance and luxurious design.

We recommend treating the braided leather with Adax Protection Spray to protect and preserve the natural appearance of the leather.

Cornelia - Bacoli 454499

Black

Brown

Black

Vilde - Bacoli 294299