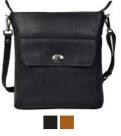

### RAGUSA

Ragusa bags are made from 3 different types of leather quality - the black, basic version of Ragusa buffalo leather, the cognac version of Torino buffalo leather and the third quality in a crocodile embossed leather of a high quality

It is recommended that all leather types are treated regularly using Adax Protection Spray to protect and maintain their beautiful appearance.

Black Dark brown