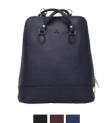

## SALERNO

This Salerno collection is characterized by its simple design and delightful details. With the desire to create the ideal bag for the quality-conscious and modern woman, this collection originates in our deep affection for great materials and uncompromising design. The collection consists of bags and wallets made of the highest quality Salerno leather offering long durability with a characteristic surface, which only gets more beautiful with time!

Black Dark brown

We recommend treating the leather on a regular basis using either Adax Protection Spray or Adax Balm to maintain the characteristic and beautiful appearance of the leather.

Mia - Salerno 442669