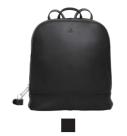

### CORMORANO

Cormorano is made from the finest quality calfskin. This product has seen a significant revival in recent years within bag collections from several of the major, international fashion houses.

The leather is sturdy and flexible with great durability. The characteristic surface is created by using a printing plate during the start of the tanning process followed by a coating, which adds extra protection against rain and dirt.

To maintain its characteristic and beautiful appearance, we recommend treating this product on a regular basis using Adax Protection Spray or Adax Balm.

Indigo Pil - Cormorano 101392

Natalie - Cormorano 108892