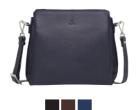

## SALERNO

This Salerno collection is characterized by its simple design and delightful details. With the desire to create the ideal bag for the quality-conscious and modern woman, this collection originates in our deep affection for great materials and uncompromising design. The collection consists of bags and wallets made of the highest quality Salerno leather offering long durability with a characteristic surface, which only gets more beautiful with time!

Black Dark brown

We recommend treating the leather on a regular basis using either Adax Protection Spray or Adax Balm to maintain the characteristic and beautiful appearance of the leather.

Mia - Salerno 442669