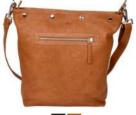

#### **MOLISE**

April - Bacoli 127099

Smilla - Bacoli 293799

Molise is our top-quality line in an exciting and innovative design made in calfskin of the absolute best quality. It is also our very first step towards sustainable bag production.

Mindy - Bacoli 294099

The leather is tanned with products sourced from nature without the harmful use of chemicals helping us reduce our environmental footprint. With the conscious creation of this eco-friendly bag, we have maintained the same amazing quality and outstanding design.

Our design team has created a collection which differs in both quality and design from our customary bags. This renewal is founded in creating awareness as well as emphasis on Adax's dedication to a continuous and increasing need for sustainable production.

We recommend treating the leather with Adax Protection Spray to protect and preserve the natural appearance of the leather.