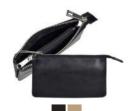

### CELIA

Adax women's wallets are made from the very finest quality leather accessorized with hand-brushed metal clips and rivets emphasizing the unique quality. A combination that creates a sense of luxury with a well thought out design. These wallets are sewn in accordance with traditional craftsmanship guaranteed by Adax and our more than 35 years of experience.

Adax leather wallets can be treated with both Adax Leather Balm and Protection Spray.

Black

Valentina - Ragusa 157696/97

Ginnie - Celia 459605

Inga - Celia 459705

Tina - Ragusa 242246

Tina - Ragusa 242296/97