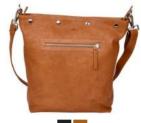

## SORANO

Sorano is made from calfskin with a focus on maintaining the natural look throughout the entire tanning and dyeing process. This is the kind of a quality where bags may be proudly passed down from one generation to the next only becoming more beautiful with time. The dye used is completely transparent showing the structure and unique characteristics of the leather. Only the very best, flawless hides are used for our Sorano products, making selection of leather a very time-consuming and demanding process. Only very few tanneries can produce the Sorano quality, which naturally limits the selection of this type of leather. The leather itself, is completely natural without any kind of surface coverage.

It is recommended that this leather is treated regularly using Adax Protection Spray to protect and maintain its natural appearance.

Fulla - Sorano 139094

Rosemunde - Sorano 139194

Gerde - Sorano 139294