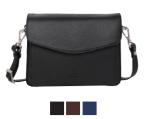

### CATANIA

Catania is our new business and travel collection made from strong buffalo leather in natural colors. The collection is tanned in the traditional way which gives the leather a glowing appearance and making the leather more durable. The collection is unisex and suitable for work and travel. To prolong the life of the bags, we recommend treating the leather 1-2 times a year or as required.

Use Adax Protection Spray or Adax Balm to protect and preserve the natural appearance of the leather.

Aladdin - Catania 118746

Tabitta - Catania 122046

Emil - Catania 122146

Dark brown

Rhoda - Catania 122646