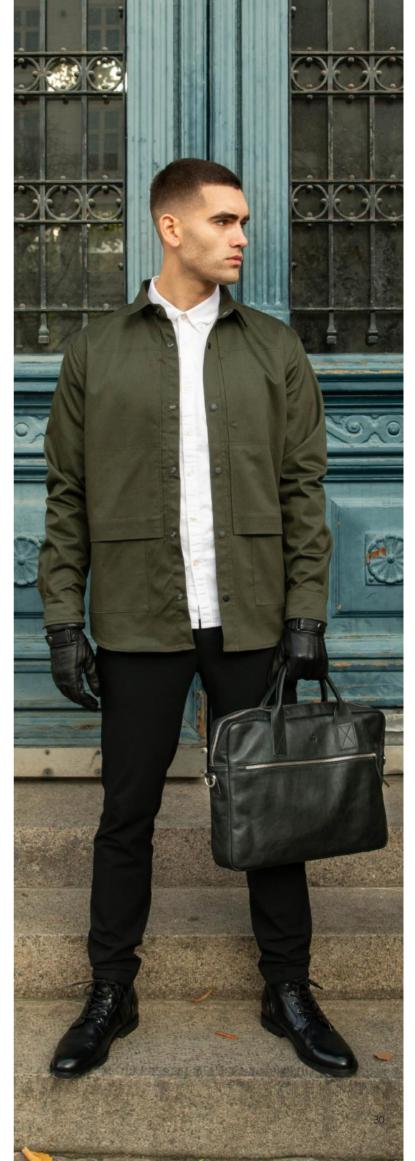

### NAPOLI MEN

This collection focuses primarily on business and travel. We have chosen an extra strong and durable leather quality made of Napoli calfskin. It is fundamental for this type of collection that the leather can resist different weather conditions and daily use.

It is recommended that the leather is treated with Adax Protection Spray or Adax Balm to protect and preserve the natural appearance of the leather.

Keld - Napoli 464725

Poul - Napoli 464825

Bruno - Napoli 464925

### MEN'S GLOVES

For Adax gloves we insist on using the best Italian leather hand cut by our skilled craftsmen to fit the hands adjusting after use and keeping their shape year after year. We are devoted to details, the design and functionality when designing Adax gloves.

Men's gloves size: 8,5/9/9,5/10/10,5

Silas - Adax gloves 369051

Black

Brown

Simon - Adax gloves 369151

Tristan - Adax gloves 370351