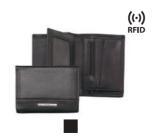

### TERAMO WALLETS

The Teramo wallets are eye-catching and characterized by their spaciousness and exclusive design. The leather, made from exclusive, tanned calfskin and a gorgeous crocodile embossed structure, is made by applying high pressure and heat to a hand-engraved iron plate covering the hide.

We recommend treating the leather with Adax Protection Spray to protect and preserve the natural appearance of the leather.

Bertil - Teramo 405196