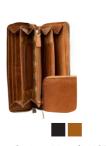

### CELIA

Adax women's wallets are made from the very finest quality leather accessorized with hand-brushed metal clips and rivets emphasizing the unique quality. A combination that creates a sense of luxury with a well thought out design. These wallets are sewn in accordance with traditional craftsmanship guaranteed by Adax and our more than 35 years of experience.

Adax leather wallets can be treated with both Adax Leather Balm and Protection Spray.

Black

Valentina - Ragusa 157696/97

Ginnie - Celia 459605

Inga - Celia 459705

Tina - Ragusa 242246

Tina - Ragusa 242296/97