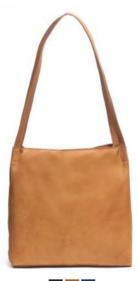

### VENEZIA

The Venezia collection is inspired

by the 60's era with music festivals and youth rebellion. Today, we are

seeing a similar tendency of revolting against the powerlessness and lack of freedom experienced by many of us during the corona pandemic.

The characteristic shadow effect of the leather has been created during the final stage of production, where each piece of leather is initially hand folded and then dried in the sun. The bags are handstitched in soft calf leather with its unique strength and durability. The casual design enhances the beautiful characteristics of the leather.

Black Cognac Navy

We recommend treating the leather on a regular basis using Adax

Protection Spray to maintain the characteristic and beautiful appearance of the leather.

Lindsey - Venezia 127640

Rebecca - Venezia 141340