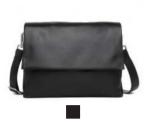

### CORMORANO

Cormorano is made from the finest quality calfskin. This product has seen a significant revival in recent years within bag collections from several of the major, international fashion houses.

The leather is sturdy and flexible with great durability. The characteristic surface is created by using a printing plate during the start of the tanning process followed by a coating, which adds extra protection against rain and dirt.

To maintain its characteristic and beautiful appearance, we recommend treating this product on a regular basis using Adax Protection Spray or Adax Balm.

Indigo Pil - Cormorano 101392

Natalie - Cormorano 108892