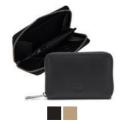

## SESTO WALLETS

The Sesto wallet collection for men offers a wide range of sizes and designs in a soft and elegant leather quality. The collection contains wallets for both travel and everyday use, credit card holders and a hangtag suitable for carry-on luggage and bags. Beautiful quality and great craftsmanship have been the trademark of every Adax product since the establishment of the company.

We recommend Adax Leather Balm and Adax Protection Spray for optimal protection. The treatment should be repeated once or twice a year.

Black

Jesper - Sesto 434703

Konrad - Sesto 434803

David - Sesto 434903