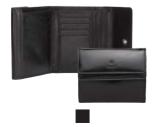

## SALERNO

This Salerno collection is characterized by its simple design and delightful details. With the desire to create the ideal bag for the quality-conscious and modern woman, this collection originates in our deep affection for great materials and uncompromising design. The collection consists of bags and wallets made of the highest quality Salerno leather offering long durability with a characteristic surface, which only gets more beautiful with time!

Black Dark brown

We recommend treating the leather on a regular basis using either Adax Protection Spray or Adax Balm to maintain the characteristic and beautiful appearance of the leather.

Mia - Salerno 442669

Diana - Salerno 447769

Cornelia - Salerno 454469

Ninni - Salerno 455269