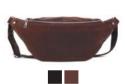

### RAGUSA

Ragusa bags are made from 3 different types of leather quality - the black, basic version of Ragusa buffalo leather, the cognac version of Torino buffalo leather and the third quality in a crocodile embossed leather of a high quality

It is recommended that all leather types are treated regularly using Adax Protection Spray to protect and maintain their beautiful appearance.

Black Dark brown