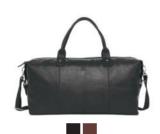

### CORMORANO

Cormorano is made from the finest quality calfskin. This product has seen a significant revival in recent years within bag collections from several of the major, international fashion houses.

The leather is sturdy and flexible with great durability. The characteristic surface is created by using a printing plate during the start of the tanning process followed by a coating, which adds extra protection against rain and dirt.

To maintain its characteristic and beautiful appearance, we recommend treating this product on a regular basis using Adax Protection Spray or Adax Balm.

Indigo Pil - Cormorano 101392

Natalie - Cormorano 108892