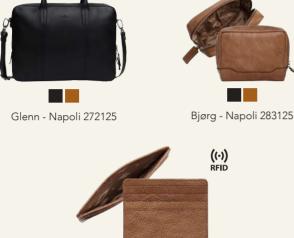

### NAPOLI MEN

This collection focuses primarily on business and travel. We have chosen an extra strong and durable leather quality made of Napoli calfskin. It is fundamental for this type of collection that the leather can resist different weather conditions and daily use.

It is recommended that the leather is treated with Adax Protection Spray or Adax Balm to protect and preserve the natural appearance of the leather.

Keld - Napoli 464725

Poul - Napoli 464825

Bruno - Napoli 464925

Jian - Napoli 297925