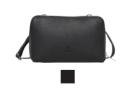

### CELIA

Adax women's wallets are made from the very finest quality leather accessorized with hand-brushed metal clips and rivets emphasizing the unique quality. A combination that creates a sense of luxury with a well thought out design. These wallets are sewn in accordance with traditional craftsmanship guaranteed by Adax and our more than 35 years of experience.

Adax leather wallets can be treated with both Adax Leather Balm and Protection Spray.

Black

Valentina - Ragusa 157696/97

Ginnie - Celia 459605

Inga - Celia 459705

Tina - Ragusa 242246

Tina - Ragusa 242296/97