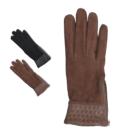

### MEN'S GLOVES

For Adax gloves we insist on using the best Italian leather hand cut by our skilled craftsmen to fit the hands adjusting after use and keeping their shape year after year. We are devoted to details, the design and functionality when designing Adax gloves.

Men's gloves size: 8,5/9/9,5/10/10,5

Silas - Adax gloves 369051

Black

Brown

Simon - Adax gloves 369151

Tristan - Adax gloves 370351