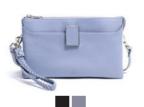

### CORMORANO

Cormorano is made from the finest quality calfskin. This product has seen a significant revival in recent years within bag collections from several of the major, international fashion houses.

The leather is sturdy and flexible with great durability. The characteristic surface is created by using a printing plate during the start of the tanning process followed by a coating, which adds extra protection against rain and dirt.

To maintain its characteristic and beautiful appearance, we recommend treating this product on a regular basis using Adax Protection Spray or Adax Balm.

Indigo Pil - Cormorano 101392

Natalie - Cormorano 108892